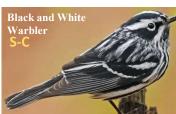

## **PERCH BIRDS of Ontario - PHOTOGRAPHERS**

| COLOURED SHEET             | TYPE OF BIRD                                      | PHOTOGRAPHER                  | REF #                      | COLOURED SHEET          | TYPE OF BIRD                    | PHOTOGRAPHER               | REF #                      | COLOURED SHEET          | TYPE OF BIRD                                             | PHOTOGRAPHER       | REF #       |
|----------------------------|---------------------------------------------------|-------------------------------|----------------------------|-------------------------|---------------------------------|----------------------------|----------------------------|-------------------------|----------------------------------------------------------|--------------------|-------------|
| black sheet                | BLACK AND WHITE WARBLER                           | Ryan Schain                   | ML57253261                 | olive sheet             | ACADIAN FLYCATCHER 1            | Dan Jones                  | ML93919631                 | yellow body light sheet | WILLOW FLYCATCHER 1                                      | Darren Clark       | ML245017581 |
| black sheet                | BLACK-BILLED MAGPIE                               | Kathryn Keith                 | ML149198651                | olive sheet             | ACADIAN FLYCATCHER 2            | Amanda Guercio             | ML543276451                | yellow body light sheet | WILLOW FLYCATCHER 2                                      | Ryan Schain        | ML102985241 |
| black sheet                | BLACK-CAPPED CHICKADEE                            | Evan Lipton                   | ML43561831                 | olive sheet             | EASTERN WOOD-PEWEE              | John Deitsch               | ML97009621                 | yellow body light sheet | YELLOW-BELLIED FLYCATCHER 1                              | Sue Barth          | ML66432471  |
| black sheet                | BLACKPOLL WARBLER - M                             | Simon Boivin                  | ML59765961                 | olive sheet             | LEAST FLYCATCHER                | Daniel Jauvin              | ML235098381                | yellow body light sheet | YELLOW-BELLIED FLYCATCHER 2                              | Jeremiah Trimble   | ML122186551 |
| black sheet                | BREWER'S BLACKBIRD - M                            | Jonathan Eckerson             | ML174390361                | olive sheet             | OLIVE-SIDE FLYCATCHER 1         | Steve Wickliffe            | ML237030221                | yellow body light sheet | YELLOW-BREASTED CHAT                                     | Kent Jensen        | ML59631831  |
| black sheet                | EASTERN KINGBIRD                                  | Frank Lehman                  | ML62239431                 | olive sheet             | OLIVE-SIDE FLYCATCHER 2         |                            | ML248746041                | yellow body light sheet | YELLOW-RUMPED WARBLER                                    | Ezra Staengl       | ML168328261 |
| black sheet                | EUROPEAN STARLING                                 | Matt Davis                    | ML152576581                | olive sheet             | RED-EYED VIREO                  | Amy Clark Courtney         | ML250425541                | yellow body light sheet | YELLOW-THROATED WARBLER                                  | Brian Lowry        | ML96543101  |
|                            |                                                   |                               |                            |                         |                                 | Ryan Schain                |                            |                         |                                                          |                    |             |
| black sheet<br>black sheet | RED-WINGED BLACKBIRD - M<br>WHITE-CROWNED SPARROW | Connor Charchuk               | ML158001791                | orange sheet            | AMERICAN REDSTART - M           | Evan Lipton                | ML28948631                 | yellow head sheet       | BAY-BREASTED WARBLER - F<br>BLACK-THROATED GREEN WARBLER | Ian Davies         | ML102719151 |
|                            |                                                   | Michel Bourque                | ML45363901                 | orange sheet            | AMERICAN ROBIN                  | Alex Eberts                | ML222821411                | yellow head sheet       |                                                          | Ronnie d'Entremont | ML162041181 |
| black sheet                | YELLOW-BILLED CUCKOO                              | Benjamin Murphy               | ML37374631                 | orange sheet            | AMERICAN TREE SPARROW           | Sam Zhang                  | ML284457221                | yellow head sheet       | BLUE-WINGED WARBLER                                      | Rex Bartlett       | ML29099041  |
| blue sheet                 | BLACK-THROATED BLUE WARBLER - M                   | Aaron Marshall                | ML50366231                 | orange sheet            | BALTIMORE ORIOLE                | Fernando Burgalin Sequeria | ML519770251                | yellow head sheet       | BOBOLINK - M                                             | Ryan Sanderson     | ML250241071 |
| blue sheet                 | BLUE JAY                                          | Scott Martin                  | ML84878861                 | orange sheet            | BARN SWALLOW                    | Ryan Sanderson             | ML240899071                | yellow head sheet       | BOBOLINK -F                                              | Nicole Desnoyers   | ML71065511  |
| blue sheet                 | CERULEAN WARBLER - M                              | Pam Linge                     | ML234803971                | orange sheet            | BAY-BREASTED WARBLER-M          | Keenan Yakola              | ML63708031                 | yellow head sheet       | CAPE MAY WARBLER - F                                     | Ryan Schain        | ML237982491 |
| blue sheet                 | COMMON GRACKLE                                    | Jack & Holly Bartholmai       | ML93138231                 | orange sheet            | BLACKBURNIAN WARBLER            | Ezra Staengl               | ML168328191                | yellow head sheet       | CAPE MAY WARBLER - M                                     | Keenan Yakola      | ML63693631  |
| blue sheet                 | EASTERN BLUEBIRD                                  | Keith Kennedy                 | ML213783891                | orange sheet            | BOHEMIAN WAXWING                | Daniel Jauvin              | ML412025201                | yellow head sheet       | CHESTNUT-SIDED WARBLER                                   | Daniel Jauvin      | ML59224891  |
| blue sheet                 | INDIGO BUNTING                                    | Michael Stubblefield          | ML546797381                | orange sheet            | BROWN THRASHER                  | Martina Nordstrand         | ML234766221                | yellow head sheet       | DICKCISSEL                                               | Martina Nordstrand | ML232134471 |
| blue sheet                 | PURPLE MARTIN                                     | Reanna Thomas                 | ML181881821                | orange sheet            | CHIPPING SPARROW                | Evan Lipton                | ML27961971                 | yellow head sheet       | EVENING GROSBEAK - M                                     | Celine Bellemare   | ML120277311 |
| blue sheet                 | TREE SWALLOW                                      | Max Nootbaar                  | ML101318791                | orange sheet            | CLIFF SWALLOW                   | Caleb Putnam               | ML230787451                | yellow head sheet       | EVENING GROSBEAK -F                                      | Kyle Blaney        | ML53817151  |
| brown sheet                | AMERICAN PIPIT                                    | Paul Maury                    | ML207415851                | orange sheet            | EASTERN TOWHEE                  | Jack & Holly Bartholmai    | ML80284021                 | yellow head sheet       | GOLDEN-CROWNED KINGLET                                   | Ryan Schain        | ML41866011  |
| brown sheet                | BANK SWALLOW                                      | Adam Perrier                  | ML240980911                | orange sheet            | FIELD SPARROW -1                | David M. Bell              | ML31056361                 | yellow head sheet       | GOLDEN-WINGED WARBLER - F                                | Sylvain Messier    | ML159839731 |
| brown sheet                | BLACK-BILLED CUCKOO                               | Ryan Schain                   | ML57637631                 | orange sheet            | FIELD SPARROW -2                | lan Davies                 | ML136669601                | yellow head sheet       | GOLDEN-WINGED WARBLER - M                                | Luke Seitz         | ML103563071 |
| brown sheet                | BLACKPOLL WARBLER - M                             | Simon Boivin                  | ML59765961                 | orange sheet            | LECONTE'S SPARROW               | George Chiu                | ML119521151                | yellow head sheet       | HOODED WARBLER                                           | Evan Lipton        | ML27965041  |
| brown sheet                | BOREAL CHICKADEE                                  | Iris Kilpatrick               | ML186205701                | orange sheet            | NELSON'S SPARROW                | Luke Seitz                 | ML73816041                 | yellow head sheet       | HORNED LARK - F                                          | Theo Staengl       | ML158290341 |
| brown sheet                | BREWER'S BLACKBIRD - F                            | Mason Maron                   | ML206940541                | orange sheet            | ORCHARD ORIOLE - M              | Bryan Calk                 | ML238871541                | yellow head sheet       | HORNED LARK - M                                          | Christoph Moning   | ML63739361  |
| brown sheet                | BROWN CREEPER                                     | Scott Martin                  | ML143956531                | orange sheet            | OVENBIRD                        | Ryan Schain                | ML77396941                 | yellow head sheet       | ORANGE-CROWNED WARBLER                                   | Nigel Voaden       | ML46437531  |
| brown sheet                | BROWN-HEADED COWBIRD -F                           | Jonathan Irons                | ML143420301                | orange sheet            | PINE GROSBEAK - F               | Brendan Klick              | ML83937371                 | yellow head sheet       | PINE WARBLER                                             | Ryan Schain        | ML56379821  |
| brown sheet                | BROWN-HEADED COWBIRD -M                           | Jack & Holly Bartholmai       | ML84247171                 | orange sheet            | RED-BREASTED NUTHATCH           | Blair Dudeck               | ML206532801                | yellow head sheet       | PRAIRIE WARBLER                                          | Luke Seitz         | ML143921081 |
| brown sheet                | CAROLYN WREN                                      | Don Danko                     | ML210392161                | orange sheet            | SMITH'S LONGSPUR                | Andrew Spencer             | ML32239531                 | yellow head sheet       | PROTHONOTARY WARBLER                                     | Ryan Sanderson     | ML226365711 |
| brown sheet                | CEDAR WAXWING                                     | Evan Lipton                   | ML51360301                 | orange sheet            | SWAMP SPARROW                   | Keenan Yakola              | ML63709731                 | yellow head sheet       | SAVANNAH SPARROW                                         | Bryan Calk         | ML136429501 |
| brown sheet                | CHIMNEY SWIFT                                     | David Schrab                  | ML63536361                 | orange sheet            | TUFTED TITMOUSE                 | Darlene Friedman           | ML84467431                 | yellow head sheet       | SCARLET TANAGER - F                                      | Marieta Manolova   | ML49336331  |
| brown sheet                | CLAY-COLORED SPARROW                              | Chris Wood                    | ML27733331                 | red sheet               | COMMON REDPOLL                  | Eric Gofreed               | ML64787461                 | yellow head sheet       | TENNESSEE WARBLER - F                                    | Brad Imhoff        | ML268737441 |
| brown sheet                | FOX SPARROW                                       | Evan Lipton                   | ML48144671                 | red sheet               | HOARY REDPOLL                   | Marlene Krami              | ML302310521                | yellow head sheet       | WHITE-EYED VIREO                                         | Craig Brelsford    | ML49101761  |
| brown sheet                | GRASSHOPPER SPARROW                               | Blair Dudeck                  | ML242285111                | red sheet               | HOUSE FINCH - M                 | Martina Nordstrand         | ML283643061                | yellow head sheet       | WHITE-THROATED SPARROW                                   | Keenan Yakola      | ML63894671  |
| brown sheet                | GRAY-CHEEKED THRUSH                               | Tim Arthur                    | ML238270591                | red sheet               | NORTHERN CARDINAL - M           | Suzie McCann               | ML257386271                | yellow head sheet       | WHITE-WINGED CROSSBILL - F                               | Chris Wood         | ML27751531  |
| brown sheet                | HARRIS'S SPARROW                                  | lan Davies                    | ML57101451                 | red sheet               | NORTHERN CARDINAL -F            | Peter Finley               | ML203403461                | yellow head sheet       | WILSON'S WARBLER                                         | Ryan Schain        | ML41024631  |
| brown sheet                | HERMIT THRUSH                                     | Evan Lipton                   | ML43427761                 | red sheet               | PINE GROSBEAK - M               | Christoph Moning           | ML439280311                | yellow head sheet       | YELLOW WARBLER                                           | Brad Imhoff        | ML234247081 |
| brown sheet                | HOUSE FINCH - F                                   | Jonathan Irons                | ML136083061                | red sheet               | PURPLE FINCH - M                | Henry Trombley             | ML94263621                 | yellow head sheet       | YELLOW-HEADED BLACKBIRD                                  | Dorian Anderson    | ML247911311 |
| brown sheet                | HOUSE SPARROW                                     | Drew Weber                    | ML93464491                 | red sheet               | RED CROSSBILL - M               | Michael Stubblefield       | ML290896961                | yellow head sheet       | YELLOW-THROATED VIREO                                    | Todd Fellenbaum    | ML130575411 |
| brown sheet                | HOUSE WREN                                        | Gary Charlton                 | ML546231931                | red sheet               | ROSE-BREASTED GROSBEAK - M      | Tom Snow                   | ML56385541                 | yellow main body sheet  | AMERICAN GOLDFINCH -F                                    | Don Blecha         | ML55503081  |
| brown sheet                | LAPLAND LONGSPUR                                  | lan Davies                    | ML42943511                 | red sheet               | SCARLET TANAGER - M             | Ryan Sanderson             | ML236058291                | yellow main body sheet  | AMERICAN GOLDFINCH -M                                    | Darren Clark       | ML172924761 |
| brown sheet                | LINCOLN'S SPARROW                                 | Simon Kiacz                   | ML281006441                | red sheet               | WHITE-WINGED CROSSBILL - M      | Bryan Calk                 | ML138938871                | yellow main body sheet  | CANADA WARBLER - F                                       | Don Blecha         | ML33026781  |
| brown sheet                | LOUISIANA WATERTHRUSH                             | Julian Gottfried              | ML220364951                | yellow body light sheet | ALDER FLYCATCHER 1              | Ryan Schain                | ML38718561                 | yellow main body sheet  | CANADA WARBLER - M                                       | Tony Dvorak        | ML133253451 |
| brown sheet                | MARSH WREN                                        | Jay McGowan                   | ML37717111                 | yellow body light sheet | ALDER FLYCATCHER 2              | Ryan Schain                | ML249708081                | yellow main body sheet  | CONNECTICUT WARBLER                                      | Andrew Spencer     | ML32311461  |
| brown sheet                | NORTHERN ROUGH-WINGED SWALLOW                     | Ryan Schain                   | ML38265141                 | yellow body light sheet | AMERICAN REDSTART - F           | Martina Nordstrand         | ML180018231                | yellow main body sheet  | EASTERN MEADOWLARK                                       | Doris Brookens     | ML52473861  |
| brown sheet                | PURPLE FINCH - F                                  | Terence Zahner                | ML130043861                | yellow body light sheet | BLACKPOLL WARBLER - F           | lan Davies                 | ML35583201                 | yellow main body sheet  | MAGNOLIA WARBLER - F                                     | lan Davies         | ML20208491  |
| brown sheet                | RED-WINGED BLACKBIRD - F                          | Richard Trinkner              | ML170329541                | yellow body light sheet | BLACK-THROATED BLUE WARBLER - F | Jay McGowan                | ML41339231                 | yellow main body sheet  | MAGNOLIA WARBLER - M                                     | Keenan Yakola      | ML114180151 |
| brown sheet                | RUSTY BLACKBIRD                                   | Brian Sullivan                | ML27722391                 | yellow body light sheet | BLUE-HEADED VIREO 1             | Ronnie d'Entremont         | ML121991851                | yellow main body sheet  | MOURNING WARBLER - F                                     | John King          | ML63298301  |
| brown sheet                | SEDGE WREN                                        | Evan Lipton                   | ML32103871                 | yellow body light sheet | BLUE-HEADED VIREO 2             | Josh Houck                 | ML184173451                | yellow main body sheet  | MOURNING WARBLER - M                                     | Andre Lanouette    | ML101562351 |
| brown sheet                | SNOW BUNTING                                      | Gord Smith                    | ML189870541                | yellow body light sheet | CERULEAN WARBLER - F            | Pam Linge                  | ML234802971                | yellow main body sheet  | NASHVILLE WARBLER                                        | Nate Gowan         | ML175987981 |
| brown sheet                | SONG SPARROW                                      | Jonathan Irons                | ML402638681                | yellow body light sheet | COMMON YELLOWTHROAT - F         | Davey Walters              | ML32859691                 | yellow main body sheet  | ORCHARD ORIOLE - F                                       | Evan Lipton        | ML20455981  |
| brown sheet                | SWAINSON'S THRUSH                                 | Terence Zahner                | ML61703291                 | yellow body light sheet | COMMON YELLOWTHROAT - M         | Ryan Schain                | ML40062721                 | yellow main body sheet  | PALM WARBLER                                             | Keenan Yakola      | ML63710411  |
| brown sheet                | VEERY                                             | Drew Weber                    | ML107224991                | yellow body light sheet | EASTERN PHOEBE 1                | Doug Hitchcox              | ML124425161                | yellow main body sheet  | PALM WARBLER - non breeding                              | Fyn Kynd           | ML20519451  |
| brown sheet                | VESPER SPARROW                                    | Simon Boivin                  | ML236422221                | yellow body light sheet | EASTERN PHOEBE 2                | Jim Yeskett                | ML545468101                | yellow main body sheet  | RED CROSSBILL - F                                        | Chris Wood         | ML27801301  |
| brown sheet                | WINTER WREN                                       | Brad Imhoff                   | ML297982601                | yellow body light sheet | GREAST CRESTED FLYCATHER 1      | Scott Martin               | ML163796041                | ,, sneet                |                                                          |                    |             |
| brown sheet                | WOOD THRUSH                                       | John Petruzzi                 | ML56732651                 | yellow body light sheet | GREAT CRESTED FLYCATCHER 2      | Mike Schanbacher           | ML36488611                 |                         |                                                          |                    |             |
| gray sheet                 | BLUE-GRAY GNATCATCHER                             | Kojo Baidoo                   | ML226495281                | yellow body light sheet | NORTHERN PARULA                 | Ryan Schain                | ML40144451                 |                         |                                                          |                    |             |
| gray sheet                 | CANADA JAY                                        | Alix d'Entremont              | ML300460721                | yellow body light sheet | NORTHERN WATERTHRUSH            | Benny Diaz                 | ML133917581                |                         |                                                          |                    |             |
| gray sheet                 | DARK-EYED JUNKO                                   | Scott Martin                  | ML47337561                 | yellow body light sheet | PHILADELPHIA VIREO              | Mark Morse                 | ML161079761                |                         |                                                          |                    |             |
|                            | GRAY CATBIRD                                      | Evan Lipton                   | ML51392481                 |                         | PINE SISKIN                     |                            | ML125585501                |                         |                                                          |                    |             |
| gray sheet<br>gray sheet   | LOGGERHEAD SHRIKE                                 | Brian Sullivan                | ML81296131                 | yellow body light sheet | ROSE-BREASTED GROSBEAK - F      | Jonathan Irons             | ML125585501<br>ML57887431  |                         |                                                          |                    |             |
|                            | NORTHERN MOCKINGBIRD                              |                               |                            | yellow body light sheet |                                 | James Kinderman            |                            |                         |                                                          |                    |             |
| gray sheet                 | NORTHERN MOCKINGBIRD                              | James Trusky<br>Stephane Dery | ML546591761<br>ML298025741 | yellow body light sheet | RUBY-CROWNED KINGLET            | Evan Lipton                | ML42076391                 |                         |                                                          |                    |             |
| gray sheet                 |                                                   |                               |                            | yellow body light sheet | TENNESSEE WARBLER - M           | Chris S. Wood              | ML236238131<br>ML231812731 |                         |                                                          |                    |             |
| gray sheet                 | WHITE-BREASTED NUTHATCH                           | Ryan Schain                   | ML38864121                 | yellow body light sheet | WARBLING VIREO                  | Don Danko                  | IVIL231812/31              |                         |                                                          |                    |             |