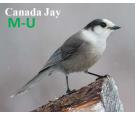

## **PERCH BIRDS of Ontario - PHOTOGRAPHERS**

| COLOURED SHEET             | TYPE OF BIRD                                      | PHOTOGRAPHER                  | REF #                      | COLOURED SHEET          | TYPE OF BIRD                    | PHOTOGRAPHER               | REF #                      | COLOURED SHEET          | TYPE OF BIRD                                             | PHOTOGRAPHER       | REF #       |
|----------------------------|---------------------------------------------------|-------------------------------|----------------------------|-------------------------|---------------------------------|----------------------------|----------------------------|-------------------------|----------------------------------------------------------|--------------------|-------------|
| black sheet                | BLACK AND WHITE WARBLER                           | Ryan Schain                   | ML57253261                 | olive sheet             | ACADIAN FLYCATCHER 1            | Dan Jones                  | ML93919631                 | yellow body light sheet | WILLOW FLYCATCHER 1                                      | Darren Clark       | ML245017581 |
| black sheet                | BLACK-BILLED MAGPIE                               | Kathryn Keith                 | ML149198651                | olive sheet             | ACADIAN FLYCATCHER 2            | Amanda Guercio             | ML543276451                | yellow body light sheet | WILLOW FLYCATCHER 2                                      | Ryan Schain        | ML102985241 |
| black sheet                | BLACK-CAPPED CHICKADEE                            | Evan Lipton                   | ML43561831                 | olive sheet             | EASTERN WOOD-PEWEE              | John Deitsch               | ML97009621                 | yellow body light sheet | YELLOW-BELLIED FLYCATCHER 1                              | Sue Barth          | ML66432471  |
| black sheet                | BLACKPOLL WARBLER - M                             | Simon Boivin                  | ML59765961                 | olive sheet             | LEAST FLYCATCHER                | Daniel Jauvin              | ML235098381                | yellow body light sheet | YELLOW-BELLIED FLYCATCHER 2                              | Jeremiah Trimble   | ML122186551 |
| black sheet                | BREWER'S BLACKBIRD - M                            | Jonathan Eckerson             | ML174390361                | olive sheet             | OLIVE-SIDE FLYCATCHER 1         | Steve Wickliffe            | ML237030221                | yellow body light sheet | YELLOW-BREASTED CHAT                                     | Kent Jensen        | ML59631831  |
| black sheet                | EASTERN KINGBIRD                                  | Frank Lehman                  | ML62239431                 | olive sheet             | OLIVE-SIDE FLYCATCHER 2         |                            | ML248746041                | yellow body light sheet | YELLOW-RUMPED WARBLER                                    | Ezra Staengl       | ML168328261 |
| black sheet                | EUROPEAN STARLING                                 | Matt Davis                    | ML152576581                | olive sheet             | RED-EYED VIREO                  | Amy Clark Courtney         | ML250425541                | yellow body light sheet | YELLOW-THROATED WARBLER                                  | Brian Lowry        | ML96543101  |
|                            |                                                   |                               |                            |                         |                                 | Ryan Schain                |                            |                         |                                                          |                    |             |
| black sheet<br>black sheet | RED-WINGED BLACKBIRD - M<br>WHITE-CROWNED SPARROW | Connor Charchuk               | ML158001791                | orange sheet            | AMERICAN REDSTART - M           | Evan Lipton                | ML28948631                 | yellow head sheet       | BAY-BREASTED WARBLER - F<br>BLACK-THROATED GREEN WARBLER | Ian Davies         | ML102719151 |
|                            |                                                   | Michel Bourque                | ML45363901                 | orange sheet            | AMERICAN ROBIN                  | Alex Eberts                | ML222821411                | yellow head sheet       |                                                          | Ronnie d'Entremont | ML162041181 |
| black sheet                | YELLOW-BILLED CUCKOO                              | Benjamin Murphy               | ML37374631                 | orange sheet            | AMERICAN TREE SPARROW           | Sam Zhang                  | ML284457221                | yellow head sheet       | BLUE-WINGED WARBLER                                      | Rex Bartlett       | ML29099041  |
| blue sheet                 | BLACK-THROATED BLUE WARBLER - M                   | Aaron Marshall                | ML50366231                 | orange sheet            | BALTIMORE ORIOLE                | Fernando Burgalin Sequeria | ML519770251                | yellow head sheet       | BOBOLINK - M                                             | Ryan Sanderson     | ML250241071 |
| blue sheet                 | BLUE JAY                                          | Scott Martin                  | ML84878861                 | orange sheet            | BARN SWALLOW                    | Ryan Sanderson             | ML240899071                | yellow head sheet       | BOBOLINK -F                                              | Nicole Desnoyers   | ML71065511  |
| blue sheet                 | CERULEAN WARBLER - M                              | Pam Linge                     | ML234803971                | orange sheet            | BAY-BREASTED WARBLER-M          | Keenan Yakola              | ML63708031                 | yellow head sheet       | CAPE MAY WARBLER - F                                     | Ryan Schain        | ML237982491 |
| blue sheet                 | COMMON GRACKLE                                    | Jack & Holly Bartholmai       | ML93138231                 | orange sheet            | BLACKBURNIAN WARBLER            | Ezra Staengl               | ML168328191                | yellow head sheet       | CAPE MAY WARBLER - M                                     | Keenan Yakola      | ML63693631  |
| blue sheet                 | EASTERN BLUEBIRD                                  | Keith Kennedy                 | ML213783891                | orange sheet            | BOHEMIAN WAXWING                | Daniel Jauvin              | ML412025201                | yellow head sheet       | CHESTNUT-SIDED WARBLER                                   | Daniel Jauvin      | ML59224891  |
| blue sheet                 | INDIGO BUNTING                                    | Michael Stubblefield          | ML546797381                | orange sheet            | BROWN THRASHER                  | Martina Nordstrand         | ML234766221                | yellow head sheet       | DICKCISSEL                                               | Martina Nordstrand | ML232134471 |
| blue sheet                 | PURPLE MARTIN                                     | Reanna Thomas                 | ML181881821                | orange sheet            | CHIPPING SPARROW                | Evan Lipton                | ML27961971                 | yellow head sheet       | EVENING GROSBEAK - M                                     | Celine Bellemare   | ML120277311 |
| blue sheet                 | TREE SWALLOW                                      | Max Nootbaar                  | ML101318791                | orange sheet            | CLIFF SWALLOW                   | Caleb Putnam               | ML230787451                | yellow head sheet       | EVENING GROSBEAK -F                                      | Kyle Blaney        | ML53817151  |
| brown sheet                | AMERICAN PIPIT                                    | Paul Maury                    | ML207415851                | orange sheet            | EASTERN TOWHEE                  | Jack & Holly Bartholmai    | ML80284021                 | yellow head sheet       | GOLDEN-CROWNED KINGLET                                   | Ryan Schain        | ML41866011  |
| brown sheet                | BANK SWALLOW                                      | Adam Perrier                  | ML240980911                | orange sheet            | FIELD SPARROW -1                | David M. Bell              | ML31056361                 | yellow head sheet       | GOLDEN-WINGED WARBLER - F                                | Sylvain Messier    | ML159839731 |
| brown sheet                | BLACK-BILLED CUCKOO                               | Ryan Schain                   | ML57637631                 | orange sheet            | FIELD SPARROW -2                | lan Davies                 | ML136669601                | yellow head sheet       | GOLDEN-WINGED WARBLER - M                                | Luke Seitz         | ML103563071 |
| brown sheet                | BLACKPOLL WARBLER - M                             | Simon Boivin                  | ML59765961                 | orange sheet            | LECONTE'S SPARROW               | George Chiu                | ML119521151                | yellow head sheet       | HOODED WARBLER                                           | Evan Lipton        | ML27965041  |
| brown sheet                | BOREAL CHICKADEE                                  | Iris Kilpatrick               | ML186205701                | orange sheet            | NELSON'S SPARROW                | Luke Seitz                 | ML73816041                 | yellow head sheet       | HORNED LARK - F                                          | Theo Staengl       | ML158290341 |
| brown sheet                | BREWER'S BLACKBIRD - F                            | Mason Maron                   | ML206940541                | orange sheet            | ORCHARD ORIOLE - M              | Bryan Calk                 | ML238871541                | yellow head sheet       | HORNED LARK - M                                          | Christoph Moning   | ML63739361  |
| brown sheet                | BROWN CREEPER                                     | Scott Martin                  | ML143956531                | orange sheet            | OVENBIRD                        | Ryan Schain                | ML77396941                 | yellow head sheet       | ORANGE-CROWNED WARBLER                                   | Nigel Voaden       | ML46437531  |
| brown sheet                | BROWN-HEADED COWBIRD -F                           | Jonathan Irons                | ML143420301                | orange sheet            | PINE GROSBEAK - F               | Brendan Klick              | ML83937371                 | yellow head sheet       | PINE WARBLER                                             | Ryan Schain        | ML56379821  |
| brown sheet                | BROWN-HEADED COWBIRD -M                           | Jack & Holly Bartholmai       | ML84247171                 | orange sheet            | RED-BREASTED NUTHATCH           | Blair Dudeck               | ML206532801                | yellow head sheet       | PRAIRIE WARBLER                                          | Luke Seitz         | ML143921081 |
| brown sheet                | CAROLYN WREN                                      | Don Danko                     | ML210392161                | orange sheet            | SMITH'S LONGSPUR                | Andrew Spencer             | ML32239531                 | yellow head sheet       | PROTHONOTARY WARBLER                                     | Ryan Sanderson     | ML226365711 |
| brown sheet                | CEDAR WAXWING                                     | Evan Lipton                   | ML51360301                 | orange sheet            | SWAMP SPARROW                   | Keenan Yakola              | ML63709731                 | yellow head sheet       | SAVANNAH SPARROW                                         | Bryan Calk         | ML136429501 |
| brown sheet                | CHIMNEY SWIFT                                     | David Schrab                  | ML63536361                 | orange sheet            | TUFTED TITMOUSE                 | Darlene Friedman           | ML84467431                 | yellow head sheet       | SCARLET TANAGER - F                                      | Marieta Manolova   | ML49336331  |
| brown sheet                | CLAY-COLORED SPARROW                              | Chris Wood                    | ML27733331                 | red sheet               | COMMON REDPOLL                  | Eric Gofreed               | ML64787461                 | yellow head sheet       | TENNESSEE WARBLER - F                                    | Brad Imhoff        | ML268737441 |
| brown sheet                | FOX SPARROW                                       | Evan Lipton                   | ML48144671                 | red sheet               | HOARY REDPOLL                   | Marlene Krami              | ML302310521                | yellow head sheet       | WHITE-EYED VIREO                                         | Craig Brelsford    | ML49101761  |
| brown sheet                | GRASSHOPPER SPARROW                               | Blair Dudeck                  | ML242285111                | red sheet               | HOUSE FINCH - M                 | Martina Nordstrand         | ML283643061                | yellow head sheet       | WHITE-THROATED SPARROW                                   | Keenan Yakola      | ML63894671  |
| brown sheet                | GRAY-CHEEKED THRUSH                               | Tim Arthur                    | ML238270591                | red sheet               | NORTHERN CARDINAL - M           | Suzie McCann               | ML257386271                | yellow head sheet       | WHITE-WINGED CROSSBILL - F                               | Chris Wood         | ML27751531  |
| brown sheet                | HARRIS'S SPARROW                                  | lan Davies                    | ML57101451                 | red sheet               | NORTHERN CARDINAL -F            | Peter Finley               | ML203403461                | yellow head sheet       | WILSON'S WARBLER                                         | Ryan Schain        | ML41024631  |
| brown sheet                | HERMIT THRUSH                                     | Evan Lipton                   | ML43427761                 | red sheet               | PINE GROSBEAK - M               | Christoph Moning           | ML439280311                | yellow head sheet       | YELLOW WARBLER                                           | Brad Imhoff        | ML234247081 |
| brown sheet                | HOUSE FINCH - F                                   | Jonathan Irons                | ML136083061                | red sheet               | PURPLE FINCH - M                | Henry Trombley             | ML94263621                 | yellow head sheet       | YELLOW-HEADED BLACKBIRD                                  | Dorian Anderson    | ML247911311 |
| brown sheet                | HOUSE SPARROW                                     | Drew Weber                    | ML93464491                 | red sheet               | RED CROSSBILL - M               | Michael Stubblefield       | ML290896961                | yellow head sheet       | YELLOW-THROATED VIREO                                    | Todd Fellenbaum    | ML130575411 |
| brown sheet                | HOUSE WREN                                        | Gary Charlton                 | ML546231931                | red sheet               | ROSE-BREASTED GROSBEAK - M      | Tom Snow                   | ML56385541                 | yellow main body sheet  | AMERICAN GOLDFINCH -F                                    | Don Blecha         | ML55503081  |
| brown sheet                | LAPLAND LONGSPUR                                  | lan Davies                    | ML42943511                 | red sheet               | SCARLET TANAGER - M             | Ryan Sanderson             | ML236058291                | yellow main body sheet  | AMERICAN GOLDFINCH -M                                    | Darren Clark       | ML172924761 |
| brown sheet                | LINCOLN'S SPARROW                                 | Simon Kiacz                   | ML281006441                | red sheet               | WHITE-WINGED CROSSBILL - M      | Bryan Calk                 | ML138938871                | yellow main body sheet  | CANADA WARBLER - F                                       | Don Blecha         | ML33026781  |
| brown sheet                | LOUISIANA WATERTHRUSH                             | Julian Gottfried              | ML220364951                | yellow body light sheet | ALDER FLYCATCHER 1              | Ryan Schain                | ML38718561                 | yellow main body sheet  | CANADA WARBLER - M                                       | Tony Dvorak        | ML133253451 |
| brown sheet                | MARSH WREN                                        | Jay McGowan                   | ML37717111                 | yellow body light sheet | ALDER FLYCATCHER 2              | Ryan Schain                | ML249708081                | yellow main body sheet  | CONNECTICUT WARBLER                                      | Andrew Spencer     | ML32311461  |
| brown sheet                | NORTHERN ROUGH-WINGED SWALLOW                     | Ryan Schain                   | ML38265141                 | yellow body light sheet | AMERICAN REDSTART - F           | Martina Nordstrand         | ML180018231                | yellow main body sheet  | EASTERN MEADOWLARK                                       | Doris Brookens     | ML52473861  |
| brown sheet                | PURPLE FINCH - F                                  | Terence Zahner                | ML130043861                | yellow body light sheet | BLACKPOLL WARBLER - F           | lan Davies                 | ML35583201                 | yellow main body sheet  | MAGNOLIA WARBLER - F                                     | lan Davies         | ML20208491  |
| brown sheet                | RED-WINGED BLACKBIRD - F                          | Richard Trinkner              | ML170329541                | yellow body light sheet | BLACK-THROATED BLUE WARBLER - F | Jay McGowan                | ML41339231                 | yellow main body sheet  | MAGNOLIA WARBLER - M                                     | Keenan Yakola      | ML114180151 |
| brown sheet                | RUSTY BLACKBIRD                                   | Brian Sullivan                | ML27722391                 | yellow body light sheet | BLUE-HEADED VIREO 1             | Ronnie d'Entremont         | ML121991851                | yellow main body sheet  | MOURNING WARBLER - F                                     | John King          | ML63298301  |
| brown sheet                | SEDGE WREN                                        | Evan Lipton                   | ML32103871                 | yellow body light sheet | BLUE-HEADED VIREO 2             | Josh Houck                 | ML184173451                | yellow main body sheet  | MOURNING WARBLER - M                                     | Andre Lanouette    | ML101562351 |
| brown sheet                | SNOW BUNTING                                      | Gord Smith                    | ML189870541                | yellow body light sheet | CERULEAN WARBLER - F            | Pam Linge                  | ML234802971                | yellow main body sheet  | NASHVILLE WARBLER                                        | Nate Gowan         | ML175987981 |
| brown sheet                | SONG SPARROW                                      | Jonathan Irons                | ML402638681                | yellow body light sheet | COMMON YELLOWTHROAT - F         | Davey Walters              | ML32859691                 | yellow main body sheet  | ORCHARD ORIOLE - F                                       | Evan Lipton        | ML20455981  |
| brown sheet                | SWAINSON'S THRUSH                                 | Terence Zahner                | ML61703291                 | yellow body light sheet | COMMON YELLOWTHROAT - M         | Ryan Schain                | ML40062721                 | yellow main body sheet  | PALM WARBLER                                             | Keenan Yakola      | ML63710411  |
| brown sheet                | VEERY                                             | Drew Weber                    | ML107224991                | yellow body light sheet | EASTERN PHOEBE 1                | Doug Hitchcox              | ML124425161                | yellow main body sheet  | PALM WARBLER - non breeding                              | Fyn Kynd           | ML20519451  |
| brown sheet                | VESPER SPARROW                                    | Simon Boivin                  | ML236422221                | yellow body light sheet | EASTERN PHOEBE 2                | Jim Yeskett                | ML545468101                | yellow main body sheet  | RED CROSSBILL - F                                        | Chris Wood         | ML27801301  |
| brown sheet                | WINTER WREN                                       | Brad Imhoff                   | ML297982601                | yellow body light sheet | GREAST CRESTED FLYCATHER 1      | Scott Martin               | ML163796041                | ,, sneet                |                                                          |                    |             |
| brown sheet                | WOOD THRUSH                                       | John Petruzzi                 | ML56732651                 | yellow body light sheet | GREAT CRESTED FLYCATCHER 2      | Mike Schanbacher           | ML36488611                 |                         |                                                          |                    |             |
| gray sheet                 | BLUE-GRAY GNATCATCHER                             | Kojo Baidoo                   | ML226495281                | yellow body light sheet | NORTHERN PARULA                 | Ryan Schain                | ML40144451                 |                         |                                                          |                    |             |
| gray sheet                 | CANADA JAY                                        | Alix d'Entremont              | ML300460721                | yellow body light sheet | NORTHERN WATERTHRUSH            | Benny Diaz                 | ML133917581                |                         |                                                          |                    |             |
| gray sheet                 | DARK-EYED JUNKO                                   | Scott Martin                  | ML47337561                 | yellow body light sheet | PHILADELPHIA VIREO              | Mark Morse                 | ML161079761                |                         |                                                          |                    |             |
|                            | GRAY CATBIRD                                      | Evan Lipton                   | ML51392481                 |                         | PINE SISKIN                     |                            | ML125585501                |                         |                                                          |                    |             |
| gray sheet<br>gray sheet   | LOGGERHEAD SHRIKE                                 | Brian Sullivan                | ML81296131                 | yellow body light sheet | ROSE-BREASTED GROSBEAK - F      | Jonathan Irons             | ML125585501<br>ML57887431  |                         |                                                          |                    |             |
|                            | NORTHERN MOCKINGBIRD                              |                               |                            | yellow body light sheet |                                 | James Kinderman            |                            |                         |                                                          |                    |             |
| gray sheet                 | NORTHERN MOCKINGBIRD                              | James Trusky<br>Stephane Dery | ML546591761<br>ML298025741 | yellow body light sheet | RUBY-CROWNED KINGLET            | Evan Lipton                | ML42076391                 |                         |                                                          |                    |             |
| gray sheet                 |                                                   |                               |                            | yellow body light sheet | TENNESSEE WARBLER - M           | Chris S. Wood              | ML236238131<br>ML231812731 |                         |                                                          |                    |             |
| gray sheet                 | WHITE-BREASTED NUTHATCH                           | Ryan Schain                   | ML38864121                 | yellow body light sheet | WARBLING VIREO                  | Don Danko                  | IVIL231812/31              |                         |                                                          |                    |             |