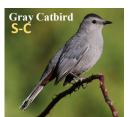

## **PERCH BIRDS of Ontario - PHOTOGRAPHERS**

| COLOURED SHEET             | TYPE OF BIRD                                      | PHOTOGRAPHER                  | REF #                      | COLOURED SHEET          | TYPE OF BIRD                    | PHOTOGRAPHER               | REF #                      | COLOURED SHEET          | TYPE OF BIRD                                             | PHOTOGRAPHER       | REF #       |
|----------------------------|---------------------------------------------------|-------------------------------|----------------------------|-------------------------|---------------------------------|----------------------------|----------------------------|-------------------------|----------------------------------------------------------|--------------------|-------------|
| black sheet                | BLACK AND WHITE WARBLER                           | Ryan Schain                   | ML57253261                 | olive sheet             | ACADIAN FLYCATCHER 1            | Dan Jones                  | ML93919631                 | yellow body light sheet | WILLOW FLYCATCHER 1                                      | Darren Clark       | ML245017581 |
| black sheet                | BLACK-BILLED MAGPIE                               | Kathryn Keith                 | ML149198651                | olive sheet             | ACADIAN FLYCATCHER 2            | Amanda Guercio             | ML543276451                | yellow body light sheet | WILLOW FLYCATCHER 2                                      | Ryan Schain        | ML102985241 |
| black sheet                | BLACK-CAPPED CHICKADEE                            | Evan Lipton                   | ML43561831                 | olive sheet             | EASTERN WOOD-PEWEE              | John Deitsch               | ML97009621                 | yellow body light sheet | YELLOW-BELLIED FLYCATCHER 1                              | Sue Barth          | ML66432471  |
| black sheet                | BLACKPOLL WARBLER - M                             | Simon Boivin                  | ML59765961                 | olive sheet             | LEAST FLYCATCHER                | Daniel Jauvin              | ML235098381                | yellow body light sheet | YELLOW-BELLIED FLYCATCHER 2                              | Jeremiah Trimble   | ML122186551 |
| black sheet                | BREWER'S BLACKBIRD - M                            | Jonathan Eckerson             | ML174390361                | olive sheet             | OLIVE-SIDE FLYCATCHER 1         | Steve Wickliffe            | ML237030221                | yellow body light sheet | YELLOW-BREASTED CHAT                                     | Kent Jensen        | ML59631831  |
| black sheet                | EASTERN KINGBIRD                                  | Frank Lehman                  | ML62239431                 | olive sheet             | OLIVE-SIDE FLYCATCHER 2         |                            | ML248746041                | yellow body light sheet | YELLOW-RUMPED WARBLER                                    | Ezra Staengl       | ML168328261 |
| black sheet                | EUROPEAN STARLING                                 | Matt Davis                    | ML152576581                | olive sheet             | RED-EYED VIREO                  | Amy Clark Courtney         | ML250425541                | yellow body light sheet | YELLOW-THROATED WARBLER                                  | Brian Lowry        | ML96543101  |
|                            |                                                   |                               |                            |                         |                                 | Ryan Schain                |                            |                         |                                                          |                    |             |
| black sheet<br>black sheet | RED-WINGED BLACKBIRD - M<br>WHITE-CROWNED SPARROW | Connor Charchuk               | ML158001791                | orange sheet            | AMERICAN REDSTART - M           | Evan Lipton                | ML28948631                 | yellow head sheet       | BAY-BREASTED WARBLER - F<br>BLACK-THROATED GREEN WARBLER | Ian Davies         | ML102719151 |
|                            |                                                   | Michel Bourque                | ML45363901                 | orange sheet            | AMERICAN ROBIN                  | Alex Eberts                | ML222821411                | yellow head sheet       |                                                          | Ronnie d'Entremont | ML162041181 |
| black sheet                | YELLOW-BILLED CUCKOO                              | Benjamin Murphy               | ML37374631                 | orange sheet            | AMERICAN TREE SPARROW           | Sam Zhang                  | ML284457221                | yellow head sheet       | BLUE-WINGED WARBLER                                      | Rex Bartlett       | ML29099041  |
| blue sheet                 | BLACK-THROATED BLUE WARBLER - M                   | Aaron Marshall                | ML50366231                 | orange sheet            | BALTIMORE ORIOLE                | Fernando Burgalin Sequeria | ML519770251                | yellow head sheet       | BOBOLINK - M                                             | Ryan Sanderson     | ML250241071 |
| blue sheet                 | BLUE JAY                                          | Scott Martin                  | ML84878861                 | orange sheet            | BARN SWALLOW                    | Ryan Sanderson             | ML240899071                | yellow head sheet       | BOBOLINK -F                                              | Nicole Desnoyers   | ML71065511  |
| blue sheet                 | CERULEAN WARBLER - M                              | Pam Linge                     | ML234803971                | orange sheet            | BAY-BREASTED WARBLER-M          | Keenan Yakola              | ML63708031                 | yellow head sheet       | CAPE MAY WARBLER - F                                     | Ryan Schain        | ML237982491 |
| blue sheet                 | COMMON GRACKLE                                    | Jack & Holly Bartholmai       | ML93138231                 | orange sheet            | BLACKBURNIAN WARBLER            | Ezra Staengl               | ML168328191                | yellow head sheet       | CAPE MAY WARBLER - M                                     | Keenan Yakola      | ML63693631  |
| blue sheet                 | EASTERN BLUEBIRD                                  | Keith Kennedy                 | ML213783891                | orange sheet            | BOHEMIAN WAXWING                | Daniel Jauvin              | ML412025201                | yellow head sheet       | CHESTNUT-SIDED WARBLER                                   | Daniel Jauvin      | ML59224891  |
| blue sheet                 | INDIGO BUNTING                                    | Michael Stubblefield          | ML546797381                | orange sheet            | BROWN THRASHER                  | Martina Nordstrand         | ML234766221                | yellow head sheet       | DICKCISSEL                                               | Martina Nordstrand | ML232134471 |
| blue sheet                 | PURPLE MARTIN                                     | Reanna Thomas                 | ML181881821                | orange sheet            | CHIPPING SPARROW                | Evan Lipton                | ML27961971                 | yellow head sheet       | EVENING GROSBEAK - M                                     | Celine Bellemare   | ML120277311 |
| blue sheet                 | TREE SWALLOW                                      | Max Nootbaar                  | ML101318791                | orange sheet            | CLIFF SWALLOW                   | Caleb Putnam               | ML230787451                | yellow head sheet       | EVENING GROSBEAK -F                                      | Kyle Blaney        | ML53817151  |
| brown sheet                | AMERICAN PIPIT                                    | Paul Maury                    | ML207415851                | orange sheet            | EASTERN TOWHEE                  | Jack & Holly Bartholmai    | ML80284021                 | yellow head sheet       | GOLDEN-CROWNED KINGLET                                   | Ryan Schain        | ML41866011  |
| brown sheet                | BANK SWALLOW                                      | Adam Perrier                  | ML240980911                | orange sheet            | FIELD SPARROW -1                | David M. Bell              | ML31056361                 | yellow head sheet       | GOLDEN-WINGED WARBLER - F                                | Sylvain Messier    | ML159839731 |
| brown sheet                | BLACK-BILLED CUCKOO                               | Ryan Schain                   | ML57637631                 | orange sheet            | FIELD SPARROW -2                | lan Davies                 | ML136669601                | yellow head sheet       | GOLDEN-WINGED WARBLER - M                                | Luke Seitz         | ML103563071 |
| brown sheet                | BLACKPOLL WARBLER - M                             | Simon Boivin                  | ML59765961                 | orange sheet            | LECONTE'S SPARROW               | George Chiu                | ML119521151                | yellow head sheet       | HOODED WARBLER                                           | Evan Lipton        | ML27965041  |
| brown sheet                | BOREAL CHICKADEE                                  | Iris Kilpatrick               | ML186205701                | orange sheet            | NELSON'S SPARROW                | Luke Seitz                 | ML73816041                 | yellow head sheet       | HORNED LARK - F                                          | Theo Staengl       | ML158290341 |
| brown sheet                | BREWER'S BLACKBIRD - F                            | Mason Maron                   | ML206940541                | orange sheet            | ORCHARD ORIOLE - M              | Bryan Calk                 | ML238871541                | yellow head sheet       | HORNED LARK - M                                          | Christoph Moning   | ML63739361  |
| brown sheet                | BROWN CREEPER                                     | Scott Martin                  | ML143956531                | orange sheet            | OVENBIRD                        | Ryan Schain                | ML77396941                 | yellow head sheet       | ORANGE-CROWNED WARBLER                                   | Nigel Voaden       | ML46437531  |
| brown sheet                | BROWN-HEADED COWBIRD -F                           | Jonathan Irons                | ML143420301                | orange sheet            | PINE GROSBEAK - F               | Brendan Klick              | ML83937371                 | yellow head sheet       | PINE WARBLER                                             | Ryan Schain        | ML56379821  |
| brown sheet                | BROWN-HEADED COWBIRD -M                           | Jack & Holly Bartholmai       | ML84247171                 | orange sheet            | RED-BREASTED NUTHATCH           | Blair Dudeck               | ML206532801                | yellow head sheet       | PRAIRIE WARBLER                                          | Luke Seitz         | ML143921081 |
| brown sheet                | CAROLYN WREN                                      | Don Danko                     | ML210392161                | orange sheet            | SMITH'S LONGSPUR                | Andrew Spencer             | ML32239531                 | yellow head sheet       | PROTHONOTARY WARBLER                                     | Ryan Sanderson     | ML226365711 |
| brown sheet                | CEDAR WAXWING                                     | Evan Lipton                   | ML51360301                 | orange sheet            | SWAMP SPARROW                   | Keenan Yakola              | ML63709731                 | yellow head sheet       | SAVANNAH SPARROW                                         | Bryan Calk         | ML136429501 |
| brown sheet                | CHIMNEY SWIFT                                     | David Schrab                  | ML63536361                 | orange sheet            | TUFTED TITMOUSE                 | Darlene Friedman           | ML84467431                 | yellow head sheet       | SCARLET TANAGER - F                                      | Marieta Manolova   | ML49336331  |
| brown sheet                | CLAY-COLORED SPARROW                              | Chris Wood                    | ML27733331                 | red sheet               | COMMON REDPOLL                  | Eric Gofreed               | ML64787461                 | yellow head sheet       | TENNESSEE WARBLER - F                                    | Brad Imhoff        | ML268737441 |
| brown sheet                | FOX SPARROW                                       | Evan Lipton                   | ML48144671                 | red sheet               | HOARY REDPOLL                   | Marlene Krami              | ML302310521                | yellow head sheet       | WHITE-EYED VIREO                                         | Craig Brelsford    | ML49101761  |
| brown sheet                | GRASSHOPPER SPARROW                               | Blair Dudeck                  | ML242285111                | red sheet               | HOUSE FINCH - M                 | Martina Nordstrand         | ML283643061                | yellow head sheet       | WHITE-THROATED SPARROW                                   | Keenan Yakola      | ML63894671  |
| brown sheet                | GRAY-CHEEKED THRUSH                               | Tim Arthur                    | ML238270591                | red sheet               | NORTHERN CARDINAL - M           | Suzie McCann               | ML257386271                | yellow head sheet       | WHITE-WINGED CROSSBILL - F                               | Chris Wood         | ML27751531  |
| brown sheet                | HARRIS'S SPARROW                                  | lan Davies                    | ML57101451                 | red sheet               | NORTHERN CARDINAL -F            | Peter Finley               | ML203403461                | yellow head sheet       | WILSON'S WARBLER                                         | Ryan Schain        | ML41024631  |
| brown sheet                | HERMIT THRUSH                                     | Evan Lipton                   | ML43427761                 | red sheet               | PINE GROSBEAK - M               | Christoph Moning           | ML439280311                | yellow head sheet       | YELLOW WARBLER                                           | Brad Imhoff        | ML234247081 |
| brown sheet                | HOUSE FINCH - F                                   | Jonathan Irons                | ML136083061                | red sheet               | PURPLE FINCH - M                | Henry Trombley             | ML94263621                 | yellow head sheet       | YELLOW-HEADED BLACKBIRD                                  | Dorian Anderson    | ML247911311 |
| brown sheet                | HOUSE SPARROW                                     | Drew Weber                    | ML93464491                 | red sheet               | RED CROSSBILL - M               | Michael Stubblefield       | ML290896961                | yellow head sheet       | YELLOW-THROATED VIREO                                    | Todd Fellenbaum    | ML130575411 |
| brown sheet                | HOUSE WREN                                        | Gary Charlton                 | ML546231931                | red sheet               | ROSE-BREASTED GROSBEAK - M      | Tom Snow                   | ML56385541                 | yellow main body sheet  | AMERICAN GOLDFINCH -F                                    | Don Blecha         | ML55503081  |
| brown sheet                | LAPLAND LONGSPUR                                  | lan Davies                    | ML42943511                 | red sheet               | SCARLET TANAGER - M             | Ryan Sanderson             | ML236058291                | yellow main body sheet  | AMERICAN GOLDFINCH -M                                    | Darren Clark       | ML172924761 |
| brown sheet                | LINCOLN'S SPARROW                                 | Simon Kiacz                   | ML281006441                | red sheet               | WHITE-WINGED CROSSBILL - M      | Bryan Calk                 | ML138938871                | yellow main body sheet  | CANADA WARBLER - F                                       | Don Blecha         | ML33026781  |
| brown sheet                | LOUISIANA WATERTHRUSH                             | Julian Gottfried              | ML220364951                | yellow body light sheet | ALDER FLYCATCHER 1              | Ryan Schain                | ML38718561                 | yellow main body sheet  | CANADA WARBLER - M                                       | Tony Dvorak        | ML133253451 |
| brown sheet                | MARSH WREN                                        | Jay McGowan                   | ML37717111                 | yellow body light sheet | ALDER FLYCATCHER 2              | Ryan Schain                | ML249708081                | yellow main body sheet  | CONNECTICUT WARBLER                                      | Andrew Spencer     | ML32311461  |
| brown sheet                | NORTHERN ROUGH-WINGED SWALLOW                     | Ryan Schain                   | ML38265141                 | yellow body light sheet | AMERICAN REDSTART - F           | Martina Nordstrand         | ML180018231                | yellow main body sheet  | EASTERN MEADOWLARK                                       | Doris Brookens     | ML52473861  |
| brown sheet                | PURPLE FINCH - F                                  | Terence Zahner                | ML130043861                | yellow body light sheet | BLACKPOLL WARBLER - F           | lan Davies                 | ML35583201                 | yellow main body sheet  | MAGNOLIA WARBLER - F                                     | lan Davies         | ML20208491  |
| brown sheet                | RED-WINGED BLACKBIRD - F                          | Richard Trinkner              | ML170329541                | yellow body light sheet | BLACK-THROATED BLUE WARBLER - F | Jay McGowan                | ML41339231                 | yellow main body sheet  | MAGNOLIA WARBLER - M                                     | Keenan Yakola      | ML114180151 |
| brown sheet                | RUSTY BLACKBIRD                                   | Brian Sullivan                | ML27722391                 | yellow body light sheet | BLUE-HEADED VIREO 1             | Ronnie d'Entremont         | ML121991851                | yellow main body sheet  | MOURNING WARBLER - F                                     | John King          | ML63298301  |
| brown sheet                | SEDGE WREN                                        | Evan Lipton                   | ML32103871                 | yellow body light sheet | BLUE-HEADED VIREO 2             | Josh Houck                 | ML184173451                | yellow main body sheet  | MOURNING WARBLER - M                                     | Andre Lanouette    | ML101562351 |
| brown sheet                | SNOW BUNTING                                      | Gord Smith                    | ML189870541                | yellow body light sheet | CERULEAN WARBLER - F            | Pam Linge                  | ML234802971                | yellow main body sheet  | NASHVILLE WARBLER                                        | Nate Gowan         | ML175987981 |
| brown sheet                | SONG SPARROW                                      | Jonathan Irons                | ML402638681                | yellow body light sheet | COMMON YELLOWTHROAT - F         | Davey Walters              | ML32859691                 | yellow main body sheet  | ORCHARD ORIOLE - F                                       | Evan Lipton        | ML20455981  |
| brown sheet                | SWAINSON'S THRUSH                                 | Terence Zahner                | ML61703291                 | yellow body light sheet | COMMON YELLOWTHROAT - M         | Ryan Schain                | ML40062721                 | yellow main body sheet  | PALM WARBLER                                             | Keenan Yakola      | ML63710411  |
| brown sheet                | VEERY                                             | Drew Weber                    | ML107224991                | yellow body light sheet | EASTERN PHOEBE 1                | Doug Hitchcox              | ML124425161                | yellow main body sheet  | PALM WARBLER - non breeding                              | Fyn Kynd           | ML20519451  |
| brown sheet                | VESPER SPARROW                                    | Simon Boivin                  | ML236422221                | yellow body light sheet | EASTERN PHOEBE 2                | Jim Yeskett                | ML545468101                | yellow main body sheet  | RED CROSSBILL - F                                        | Chris Wood         | ML27801301  |
| brown sheet                | WINTER WREN                                       | Brad Imhoff                   | ML297982601                | yellow body light sheet | GREAST CRESTED FLYCATHER 1      | Scott Martin               | ML163796041                | ,, sneet                |                                                          |                    |             |
| brown sheet                | WOOD THRUSH                                       | John Petruzzi                 | ML56732651                 | yellow body light sheet | GREAT CRESTED FLYCATCHER 2      | Mike Schanbacher           | ML36488611                 |                         |                                                          |                    |             |
| gray sheet                 | BLUE-GRAY GNATCATCHER                             | Kojo Baidoo                   | ML226495281                | yellow body light sheet | NORTHERN PARULA                 | Ryan Schain                | ML40144451                 |                         |                                                          |                    |             |
| gray sheet                 | CANADA JAY                                        | Alix d'Entremont              | ML300460721                | yellow body light sheet | NORTHERN WATERTHRUSH            | Benny Diaz                 | ML133917581                |                         |                                                          |                    |             |
| gray sheet                 | DARK-EYED JUNKO                                   | Scott Martin                  | ML47337561                 | yellow body light sheet | PHILADELPHIA VIREO              | Mark Morse                 | ML161079761                |                         |                                                          |                    |             |
|                            | GRAY CATBIRD                                      | Evan Lipton                   | ML51392481                 |                         | PINE SISKIN                     |                            | ML125585501                |                         |                                                          |                    |             |
| gray sheet<br>gray sheet   | LOGGERHEAD SHRIKE                                 | Brian Sullivan                | ML81296131                 | yellow body light sheet | ROSE-BREASTED GROSBEAK - F      | Jonathan Irons             | ML125585501<br>ML57887431  |                         |                                                          |                    |             |
|                            | NORTHERN MOCKINGBIRD                              |                               |                            | yellow body light sheet |                                 | James Kinderman            |                            |                         |                                                          |                    |             |
| gray sheet                 | NORTHERN MOCKINGBIRD                              | James Trusky<br>Stephane Dery | ML546591761<br>ML298025741 | yellow body light sheet | RUBY-CROWNED KINGLET            | Evan Lipton                | ML42076391                 |                         |                                                          |                    |             |
| gray sheet                 |                                                   |                               |                            | yellow body light sheet | TENNESSEE WARBLER - M           | Chris S. Wood              | ML236238131<br>ML231812731 |                         |                                                          |                    |             |
| gray sheet                 | WHITE-BREASTED NUTHATCH                           | Ryan Schain                   | ML38864121                 | yellow body light sheet | WARBLING VIREO                  | Don Danko                  | IVIL231812/31              |                         |                                                          |                    |             |