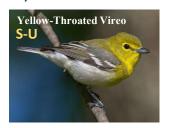

## Perch Birds of Ontario

## (by Colour, Size and Frequency)

**Instructions:** 

- 1. Does the bird have any Orange in it? If yes, go to the Orange Sheet
- 2. Does the bird have any yellow in it?
  - a. Is it in the head? If yes, go to the Yellow Head Sheet
  - b. Is there a lot of yellow in the body? If Yes, go to the Yellow Main Body Sheet
  - c. Is there some yellow in the body? If Yes, go to the Yellow Body Light Sheet
- 3. If the bird is mainly Brown, Blue, Gray, Black, Red or Olive, go to the appropriate colour sheet
- 4. The birds on each colour sheet are sorted first by size then by frequency.

## For list of photographers, please see page 10.

Legend: VS = Very Small (3-5"), S = Small (5-9"), M = Medium (9-16"), C = Common, U = Uncommon/Local, S = Scare/Very Local, M=Male, F=Female

Legend: VS = Very Small (3-5"), S = Small (5-9"), M = Medium (9-16"), C = Common, U = Uncommon/Local, S = Scare/Very Local, M=Male, F=Female