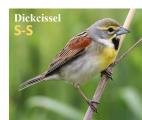

## For list of photographers, please see page 10.

Legend: VS = Very Small (3-5"), S = Small (5-9"), M = Medium (9-16"), C = Common, U = Uncommon/Local, S = Scare/Very Local, M=Male, F=Female

Legend: VS = Very Small (3-5"), S = Small (5-9"), M = Medium (9-16"), C = Common, U = Uncommon/Local, S = Scare/Very Local, M=Male, F=Female