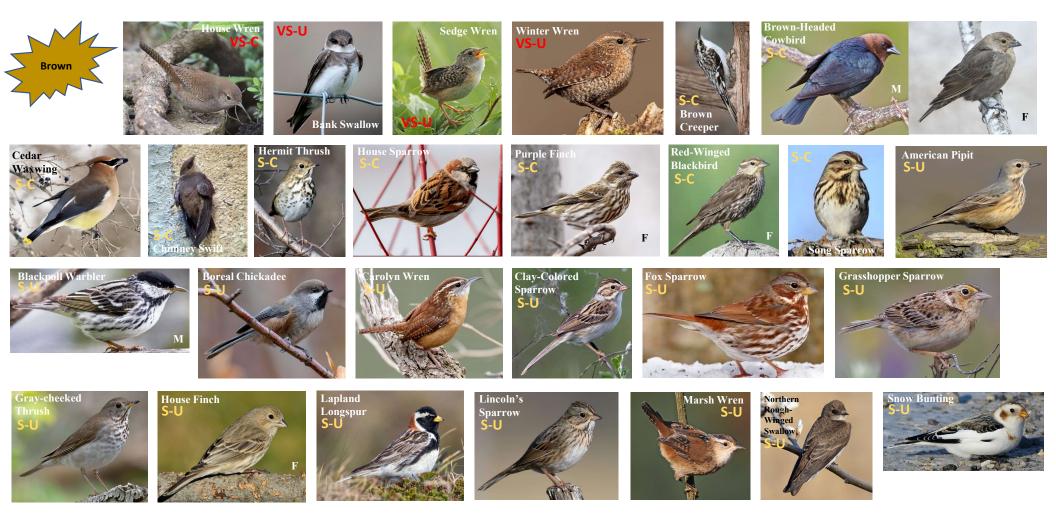

## For list of photographers, please see page 10.

Legend: VS = Very Small (3-5"), S = Small (5-9"), M = Medium (9-16"), C = Common, U = Uncommon/Local, S = Scare/Very Local, M=Male, F=Female

Legend: VS = Very Small (3-5"), S = Small (5-9"), M = Medium (9-16"), C = Common, U = Uncommon/Local, S = Scare/Very Local, M=Male, F=Female

Legend: VS = Very Small (3-5"), S = Small (5-9"), M = Medium (9-16"), C = Common, U = Uncommon/Local, S = Scare/Very Local, M=Male, F=Female 4/10

Legend: VS = Very Small (3-5"), S = Small (5-9"), M = Medium (9-16"), C = Common, U = Uncommon/Local, S = Scare/Very Local, M=Male, F=Female 5/10

Legend: VS = Very Small (3-5"), S = Small (5-9"), M = Medium (9-16"), C = Common, U = Uncommon/Local, S = Scare/Very Local, M=Male, F=Female 6/10

Legend: VS = Very Small (3-5"), S = Small (5-9"), M = Medium (9-16"), C = Common, U = Uncommon/Local, S = Scare/Very Local, M=Male, F=Female 7/10

European Starling S-C

**Red-Winged** 

White-crowned Sparrow

Time Book

Legend: VS = Very Small (3-5"), S = Small (5-9"), M = Medium (9-16"), C = Common, U = Uncommon/Local, S = Scare/Very Local, M=Male, F=Female 9/10