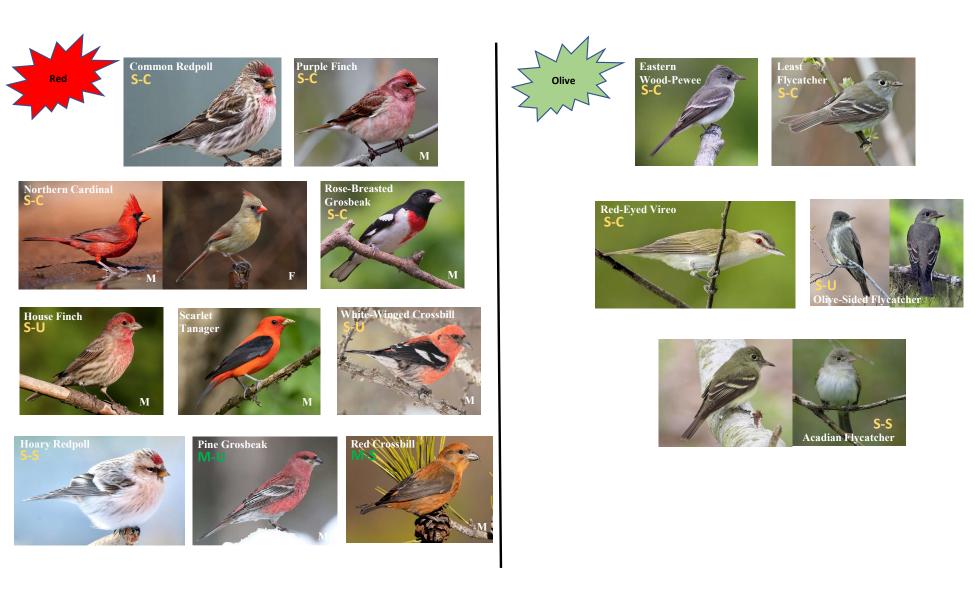

## (by Colour, Size and Frequency)

**Instructions:** 

- 1. Does the bird have any Orange in it? If yes, go to the Orange Sheet
- 2. Does the bird have any yellow in it?
  - a. Is it in the head? If yes, go to the Yellow Head Sheet
  - b. Is there a lot of yellow in the body? If Yes, go to the Yellow Main Body Sheet
  - c. Is there some yellow in the body? If Yes, go to the Yellow Body Light Sheet
- 3. If the bird is mainly Brown, Blue, Gray, Black, Red or Olive, go to the appropriate colour sheet
- 4. The birds on each colour sheet are sorted first by size then by frequency.

## For list of photographers, please see page 10.

Legend: VS = Very Small (3-5"), S = Small (5-9"), M = Medium (9-16"), C = Common, U = Uncommon/Local, S = Scare/Very Local, M=Male, F=Female

Legend: VS = Very Small (3-5"), S = Small (5-9"), M = Medium (9-16"), C = Common, U = Uncommon/Local, S = Scare/Very Local, M=Male, F=Female

## **PERCH BIRDS of Ontario - PHOTOGRAPHERS**

| COLOURED SHEET             | TYPE OF BIRD                                      | PHOTOGRAPHER                  | REF #                      | COLOURED SHEET          | TYPE OF BIRD                    | PHOTOGRAPHER               | REF #                      | COLOURED SHEET          | TYPE OF BIRD                                             | PHOTOGRAPHER       | REF #       |
|----------------------------|---------------------------------------------------|-------------------------------|----------------------------|-------------------------|---------------------------------|----------------------------|----------------------------|-------------------------|----------------------------------------------------------|--------------------|-------------|
| black sheet                | BLACK AND WHITE WARBLER                           | Ryan Schain                   | ML57253261                 | olive sheet             | ACADIAN FLYCATCHER 1            | Dan Jones                  | ML93919631                 | yellow body light sheet | WILLOW FLYCATCHER 1                                      | Darren Clark       | ML245017581 |
| black sheet                | BLACK-BILLED MAGPIE                               | Kathryn Keith                 | ML149198651                | olive sheet             | ACADIAN FLYCATCHER 2            | Amanda Guercio             | ML543276451                | yellow body light sheet | WILLOW FLYCATCHER 2                                      | Ryan Schain        | ML102985241 |
| black sheet                | BLACK-CAPPED CHICKADEE                            | Evan Lipton                   | ML43561831                 | olive sheet             | EASTERN WOOD-PEWEE              | John Deitsch               | ML97009621                 | yellow body light sheet | YELLOW-BELLIED FLYCATCHER 1                              | Sue Barth          | ML66432471  |
| black sheet                | BLACKPOLL WARBLER - M                             | Simon Boivin                  | ML59765961                 | olive sheet             | LEAST FLYCATCHER                | Daniel Jauvin              | ML235098381                | yellow body light sheet | YELLOW-BELLIED FLYCATCHER 2                              | Jeremiah Trimble   | ML122186551 |
| black sheet                | BREWER'S BLACKBIRD - M                            | Jonathan Eckerson             | ML174390361                | olive sheet             | OLIVE-SIDE FLYCATCHER 1         | Steve Wickliffe            | ML237030221                | yellow body light sheet | YELLOW-BREASTED CHAT                                     | Kent Jensen        | ML59631831  |
| black sheet                | EASTERN KINGBIRD                                  | Frank Lehman                  | ML62239431                 | olive sheet             | OLIVE-SIDE FLYCATCHER 2         |                            | ML248746041                | yellow body light sheet | YELLOW-RUMPED WARBLER                                    | Ezra Staengl       | ML168328261 |
| black sheet                | EUROPEAN STARLING                                 | Matt Davis                    | ML152576581                | olive sheet             | RED-EYED VIREO                  | Amy Clark Courtney         | ML250425541                | yellow body light sheet | YELLOW-THROATED WARBLER                                  | Brian Lowry        | ML96543101  |
|                            |                                                   |                               |                            |                         |                                 | Ryan Schain                |                            |                         |                                                          |                    |             |
| black sheet<br>black sheet | RED-WINGED BLACKBIRD - M<br>WHITE-CROWNED SPARROW | Connor Charchuk               | ML158001791                | orange sheet            | AMERICAN REDSTART - M           | Evan Lipton                | ML28948631                 | yellow head sheet       | BAY-BREASTED WARBLER - F<br>BLACK-THROATED GREEN WARBLER | Ian Davies         | ML102719151 |
|                            |                                                   | Michel Bourque                | ML45363901                 | orange sheet            | AMERICAN ROBIN                  | Alex Eberts                | ML222821411                | yellow head sheet       |                                                          | Ronnie d'Entremont | ML162041181 |
| black sheet                | YELLOW-BILLED CUCKOO                              | Benjamin Murphy               | ML37374631                 | orange sheet            | AMERICAN TREE SPARROW           | Sam Zhang                  | ML284457221                | yellow head sheet       | BLUE-WINGED WARBLER                                      | Rex Bartlett       | ML29099041  |
| blue sheet                 | BLACK-THROATED BLUE WARBLER - M                   | Aaron Marshall                | ML50366231                 | orange sheet            | BALTIMORE ORIOLE                | Fernando Burgalin Sequeria | ML519770251                | yellow head sheet       | BOBOLINK - M                                             | Ryan Sanderson     | ML250241071 |
| blue sheet                 | BLUE JAY                                          | Scott Martin                  | ML84878861                 | orange sheet            | BARN SWALLOW                    | Ryan Sanderson             | ML240899071                | yellow head sheet       | BOBOLINK -F                                              | Nicole Desnoyers   | ML71065511  |
| blue sheet                 | CERULEAN WARBLER - M                              | Pam Linge                     | ML234803971                | orange sheet            | BAY-BREASTED WARBLER-M          | Keenan Yakola              | ML63708031                 | yellow head sheet       | CAPE MAY WARBLER - F                                     | Ryan Schain        | ML237982491 |
| blue sheet                 | COMMON GRACKLE                                    | Jack & Holly Bartholmai       | ML93138231                 | orange sheet            | BLACKBURNIAN WARBLER            | Ezra Staengl               | ML168328191                | yellow head sheet       | CAPE MAY WARBLER - M                                     | Keenan Yakola      | ML63693631  |
| blue sheet                 | EASTERN BLUEBIRD                                  | Keith Kennedy                 | ML213783891                | orange sheet            | BOHEMIAN WAXWING                | Daniel Jauvin              | ML412025201                | yellow head sheet       | CHESTNUT-SIDED WARBLER                                   | Daniel Jauvin      | ML59224891  |
| blue sheet                 | INDIGO BUNTING                                    | Michael Stubblefield          | ML546797381                | orange sheet            | BROWN THRASHER                  | Martina Nordstrand         | ML234766221                | yellow head sheet       | DICKCISSEL                                               | Martina Nordstrand | ML232134471 |
| blue sheet                 | PURPLE MARTIN                                     | Reanna Thomas                 | ML181881821                | orange sheet            | CHIPPING SPARROW                | Evan Lipton                | ML27961971                 | yellow head sheet       | EVENING GROSBEAK - M                                     | Celine Bellemare   | ML120277311 |
| blue sheet                 | TREE SWALLOW                                      | Max Nootbaar                  | ML101318791                | orange sheet            | CLIFF SWALLOW                   | Caleb Putnam               | ML230787451                | yellow head sheet       | EVENING GROSBEAK -F                                      | Kyle Blaney        | ML53817151  |
| brown sheet                | AMERICAN PIPIT                                    | Paul Maury                    | ML207415851                | orange sheet            | EASTERN TOWHEE                  | Jack & Holly Bartholmai    | ML80284021                 | yellow head sheet       | GOLDEN-CROWNED KINGLET                                   | Ryan Schain        | ML41866011  |
| brown sheet                | BANK SWALLOW                                      | Adam Perrier                  | ML240980911                | orange sheet            | FIELD SPARROW -1                | David M. Bell              | ML31056361                 | yellow head sheet       | GOLDEN-WINGED WARBLER - F                                | Sylvain Messier    | ML159839731 |
| brown sheet                | BLACK-BILLED CUCKOO                               | Ryan Schain                   | ML57637631                 | orange sheet            | FIELD SPARROW -2                | lan Davies                 | ML136669601                | yellow head sheet       | GOLDEN-WINGED WARBLER - M                                | Luke Seitz         | ML103563071 |
| brown sheet                | BLACKPOLL WARBLER - M                             | Simon Boivin                  | ML59765961                 | orange sheet            | LECONTE'S SPARROW               | George Chiu                | ML119521151                | yellow head sheet       | HOODED WARBLER                                           | Evan Lipton        | ML27965041  |
| brown sheet                | BOREAL CHICKADEE                                  | Iris Kilpatrick               | ML186205701                | orange sheet            | NELSON'S SPARROW                | Luke Seitz                 | ML73816041                 | yellow head sheet       | HORNED LARK - F                                          | Theo Staengl       | ML158290341 |
| brown sheet                | BREWER'S BLACKBIRD - F                            | Mason Maron                   | ML206940541                | orange sheet            | ORCHARD ORIOLE - M              | Bryan Calk                 | ML238871541                | yellow head sheet       | HORNED LARK - M                                          | Christoph Moning   | ML63739361  |
| brown sheet                | BROWN CREEPER                                     | Scott Martin                  | ML143956531                | orange sheet            | OVENBIRD                        | Ryan Schain                | ML77396941                 | yellow head sheet       | ORANGE-CROWNED WARBLER                                   | Nigel Voaden       | ML46437531  |
| brown sheet                | BROWN-HEADED COWBIRD -F                           | Jonathan Irons                | ML143420301                | orange sheet            | PINE GROSBEAK - F               | Brendan Klick              | ML83937371                 | yellow head sheet       | PINE WARBLER                                             | Ryan Schain        | ML56379821  |
| brown sheet                | BROWN-HEADED COWBIRD -M                           | Jack & Holly Bartholmai       | ML84247171                 | orange sheet            | RED-BREASTED NUTHATCH           | Blair Dudeck               | ML206532801                | yellow head sheet       | PRAIRIE WARBLER                                          | Luke Seitz         | ML143921081 |
| brown sheet                | CAROLYN WREN                                      | Don Danko                     | ML210392161                | orange sheet            | SMITH'S LONGSPUR                | Andrew Spencer             | ML32239531                 | yellow head sheet       | PROTHONOTARY WARBLER                                     | Ryan Sanderson     | ML226365711 |
| brown sheet                | CEDAR WAXWING                                     | Evan Lipton                   | ML51360301                 | orange sheet            | SWAMP SPARROW                   | Keenan Yakola              | ML63709731                 | yellow head sheet       | SAVANNAH SPARROW                                         | Bryan Calk         | ML136429501 |
| brown sheet                | CHIMNEY SWIFT                                     | David Schrab                  | ML63536361                 | orange sheet            | TUFTED TITMOUSE                 | Darlene Friedman           | ML84467431                 | yellow head sheet       | SCARLET TANAGER - F                                      | Marieta Manolova   | ML49336331  |
| brown sheet                | CLAY-COLORED SPARROW                              | Chris Wood                    | ML27733331                 | red sheet               | COMMON REDPOLL                  | Eric Gofreed               | ML64787461                 | yellow head sheet       | TENNESSEE WARBLER - F                                    | Brad Imhoff        | ML268737441 |
| brown sheet                | FOX SPARROW                                       | Evan Lipton                   | ML48144671                 | red sheet               | HOARY REDPOLL                   | Marlene Krami              | ML302310521                | yellow head sheet       | WHITE-EYED VIREO                                         | Craig Brelsford    | ML49101761  |
| brown sheet                | GRASSHOPPER SPARROW                               | Blair Dudeck                  | ML242285111                | red sheet               | HOUSE FINCH - M                 | Martina Nordstrand         | ML283643061                | yellow head sheet       | WHITE-THROATED SPARROW                                   | Keenan Yakola      | ML63894671  |
| brown sheet                | GRAY-CHEEKED THRUSH                               | Tim Arthur                    | ML238270591                | red sheet               | NORTHERN CARDINAL - M           | Suzie McCann               | ML257386271                | yellow head sheet       | WHITE-WINGED CROSSBILL - F                               | Chris Wood         | ML27751531  |
| brown sheet                | HARRIS'S SPARROW                                  | lan Davies                    | ML57101451                 | red sheet               | NORTHERN CARDINAL -F            | Peter Finley               | ML203403461                | yellow head sheet       | WILSON'S WARBLER                                         | Ryan Schain        | ML41024631  |
| brown sheet                | HERMIT THRUSH                                     | Evan Lipton                   | ML43427761                 | red sheet               | PINE GROSBEAK - M               | Christoph Moning           | ML439280311                | yellow head sheet       | YELLOW WARBLER                                           | Brad Imhoff        | ML234247081 |
| brown sheet                | HOUSE FINCH - F                                   | Jonathan Irons                | ML136083061                | red sheet               | PURPLE FINCH - M                | Henry Trombley             | ML94263621                 | yellow head sheet       | YELLOW-HEADED BLACKBIRD                                  | Dorian Anderson    | ML247911311 |
| brown sheet                | HOUSE SPARROW                                     | Drew Weber                    | ML93464491                 | red sheet               | RED CROSSBILL - M               | Michael Stubblefield       | ML290896961                | yellow head sheet       | YELLOW-THROATED VIREO                                    | Todd Fellenbaum    | ML130575411 |
| brown sheet                | HOUSE WREN                                        | Gary Charlton                 | ML546231931                | red sheet               | ROSE-BREASTED GROSBEAK - M      | Tom Snow                   | ML56385541                 | yellow main body sheet  | AMERICAN GOLDFINCH -F                                    | Don Blecha         | ML55503081  |
| brown sheet                | LAPLAND LONGSPUR                                  | lan Davies                    | ML42943511                 | red sheet               | SCARLET TANAGER - M             | Ryan Sanderson             | ML236058291                | yellow main body sheet  | AMERICAN GOLDFINCH -M                                    | Darren Clark       | ML172924761 |
| brown sheet                | LINCOLN'S SPARROW                                 | Simon Kiacz                   | ML281006441                | red sheet               | WHITE-WINGED CROSSBILL - M      | Bryan Calk                 | ML138938871                | yellow main body sheet  | CANADA WARBLER - F                                       | Don Blecha         | ML33026781  |
| brown sheet                | LOUISIANA WATERTHRUSH                             | Julian Gottfried              | ML220364951                | yellow body light sheet | ALDER FLYCATCHER 1              | Ryan Schain                | ML38718561                 | yellow main body sheet  | CANADA WARBLER - M                                       | Tony Dvorak        | ML133253451 |
| brown sheet                | MARSH WREN                                        | Jay McGowan                   | ML37717111                 | yellow body light sheet | ALDER FLYCATCHER 2              | Ryan Schain                | ML249708081                | yellow main body sheet  | CONNECTICUT WARBLER                                      | Andrew Spencer     | ML32311461  |
| brown sheet                | NORTHERN ROUGH-WINGED SWALLOW                     | Ryan Schain                   | ML38265141                 | yellow body light sheet | AMERICAN REDSTART - F           | Martina Nordstrand         | ML180018231                | yellow main body sheet  | EASTERN MEADOWLARK                                       | Doris Brookens     | ML52473861  |
| brown sheet                | PURPLE FINCH - F                                  | Terence Zahner                | ML130043861                | yellow body light sheet | BLACKPOLL WARBLER - F           | lan Davies                 | ML35583201                 | yellow main body sheet  | MAGNOLIA WARBLER - F                                     | lan Davies         | ML20208491  |
| brown sheet                | RED-WINGED BLACKBIRD - F                          | Richard Trinkner              | ML170329541                | yellow body light sheet | BLACK-THROATED BLUE WARBLER - F | Jay McGowan                | ML41339231                 | yellow main body sheet  | MAGNOLIA WARBLER - M                                     | Keenan Yakola      | ML114180151 |
| brown sheet                | RUSTY BLACKBIRD                                   | Brian Sullivan                | ML27722391                 | yellow body light sheet | BLUE-HEADED VIREO 1             | Ronnie d'Entremont         | ML121991851                | yellow main body sheet  | MOURNING WARBLER - F                                     | John King          | ML63298301  |
| brown sheet                | SEDGE WREN                                        | Evan Lipton                   | ML32103871                 | yellow body light sheet | BLUE-HEADED VIREO 2             | Josh Houck                 | ML184173451                | yellow main body sheet  | MOURNING WARBLER - M                                     | Andre Lanouette    | ML101562351 |
| brown sheet                | SNOW BUNTING                                      | Gord Smith                    | ML189870541                | yellow body light sheet | CERULEAN WARBLER - F            | Pam Linge                  | ML234802971                | yellow main body sheet  | NASHVILLE WARBLER                                        | Nate Gowan         | ML175987981 |
| brown sheet                | SONG SPARROW                                      | Jonathan Irons                | ML402638681                | yellow body light sheet | COMMON YELLOWTHROAT - F         | Davey Walters              | ML32859691                 | yellow main body sheet  | ORCHARD ORIOLE - F                                       | Evan Lipton        | ML20455981  |
| brown sheet                | SWAINSON'S THRUSH                                 | Terence Zahner                | ML61703291                 | yellow body light sheet | COMMON YELLOWTHROAT - M         | Ryan Schain                | ML40062721                 | yellow main body sheet  | PALM WARBLER                                             | Keenan Yakola      | ML63710411  |
| brown sheet                | VEERY                                             | Drew Weber                    | ML107224991                | yellow body light sheet | EASTERN PHOEBE 1                | Doug Hitchcox              | ML124425161                | yellow main body sheet  | PALM WARBLER - non breeding                              | Fyn Kynd           | ML20519451  |
| brown sheet                | VESPER SPARROW                                    | Simon Boivin                  | ML236422221                | yellow body light sheet | EASTERN PHOEBE 2                | Jim Yeskett                | ML545468101                | yellow main body sheet  | RED CROSSBILL - F                                        | Chris Wood         | ML27801301  |
| brown sheet                | WINTER WREN                                       | Brad Imhoff                   | ML297982601                | yellow body light sheet | GREAST CRESTED FLYCATHER 1      | Scott Martin               | ML163796041                | ,, sneet                |                                                          |                    |             |
| brown sheet                | WOOD THRUSH                                       | John Petruzzi                 | ML56732651                 | yellow body light sheet | GREAT CRESTED FLYCATCHER 2      | Mike Schanbacher           | ML36488611                 |                         |                                                          |                    |             |
| gray sheet                 | BLUE-GRAY GNATCATCHER                             | Kojo Baidoo                   | ML226495281                | yellow body light sheet | NORTHERN PARULA                 | Ryan Schain                | ML40144451                 |                         |                                                          |                    |             |
| gray sheet                 | CANADA JAY                                        | Alix d'Entremont              | ML300460721                | yellow body light sheet | NORTHERN WATERTHRUSH            | Benny Diaz                 | ML133917581                |                         |                                                          |                    |             |
| gray sheet                 | DARK-EYED JUNKO                                   | Scott Martin                  | ML47337561                 | yellow body light sheet | PHILADELPHIA VIREO              | Mark Morse                 | ML161079761                |                         |                                                          |                    |             |
|                            | GRAY CATBIRD                                      | Evan Lipton                   | ML51392481                 |                         | PINE SISKIN                     |                            | ML125585501                |                         |                                                          |                    |             |
| gray sheet<br>gray sheet   | LOGGERHEAD SHRIKE                                 | Brian Sullivan                | ML81296131                 | yellow body light sheet | ROSE-BREASTED GROSBEAK - F      | Jonathan Irons             | ML125585501<br>ML57887431  |                         |                                                          |                    |             |
|                            | NORTHERN MOCKINGBIRD                              |                               |                            | yellow body light sheet |                                 | James Kinderman            |                            |                         |                                                          |                    |             |
| gray sheet                 | NORTHERN MOCKINGBIRD                              | James Trusky<br>Stephane Dery | ML546591761<br>ML298025741 | yellow body light sheet | RUBY-CROWNED KINGLET            | Evan Lipton                | ML42076391                 |                         |                                                          |                    |             |
| gray sheet                 |                                                   |                               |                            | yellow body light sheet | TENNESSEE WARBLER - M           | Chris S. Wood              | ML236238131<br>ML231812731 |                         |                                                          |                    |             |
| gray sheet                 | WHITE-BREASTED NUTHATCH                           | Ryan Schain                   | ML38864121                 | yellow body light sheet | WARBLING VIREO                  | Don Danko                  | IVIL231812/31              |                         |                                                          |                    |             |