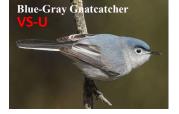

## For list of photographers, please see page 10.

Legend: VS = Very Small (3-5"), S = Small (5-9"), M = Medium (9-16"), C = Common, U = Uncommon/Local, S = Scare/Very Local, M=Male, F=Female

Legend: VS = Very Small (3-5"), S = Small (5-9"), M = Medium (9-16"), C = Common, U = Uncommon/Local, S = Scare/Very Local, M=Male, F=Female

## **PERCH BIRDS of Ontario - PHOTOGRAPHERS**

| COLOURED SHEET             | TYPE OF BIRD                                      | PHOTOGRAPHER                  | REF #                      | COLOURED SHEET          | TYPE OF BIRD                    | PHOTOGRAPHER               | REF #                      | COLOURED SHEET          | TYPE OF BIRD                                             | PHOTOGRAPHER       | REF #       |
|----------------------------|---------------------------------------------------|-------------------------------|----------------------------|-------------------------|---------------------------------|----------------------------|----------------------------|-------------------------|----------------------------------------------------------|--------------------|-------------|
| black sheet                | BLACK AND WHITE WARBLER                           | Ryan Schain                   | ML57253261                 | olive sheet             | ACADIAN FLYCATCHER 1            | Dan Jones                  | ML93919631                 | yellow body light sheet | WILLOW FLYCATCHER 1                                      | Darren Clark       | ML245017581 |
| black sheet                | BLACK-BILLED MAGPIE                               | Kathryn Keith                 | ML149198651                | olive sheet             | ACADIAN FLYCATCHER 2            | Amanda Guercio             | ML543276451                | yellow body light sheet | WILLOW FLYCATCHER 2                                      | Ryan Schain        | ML102985241 |
| black sheet                | BLACK-CAPPED CHICKADEE                            | Evan Lipton                   | ML43561831                 | olive sheet             | EASTERN WOOD-PEWEE              | John Deitsch               | ML97009621                 | yellow body light sheet | YELLOW-BELLIED FLYCATCHER 1                              | Sue Barth          | ML66432471  |
| black sheet                | BLACKPOLL WARBLER - M                             | Simon Boivin                  | ML59765961                 | olive sheet             | LEAST FLYCATCHER                | Daniel Jauvin              | ML235098381                | yellow body light sheet | YELLOW-BELLIED FLYCATCHER 2                              | Jeremiah Trimble   | ML122186551 |
| black sheet                | BREWER'S BLACKBIRD - M                            | Jonathan Eckerson             | ML174390361                | olive sheet             | OLIVE-SIDE FLYCATCHER 1         | Steve Wickliffe            | ML237030221                | yellow body light sheet | YELLOW-BREASTED CHAT                                     | Kent Jensen        | ML59631831  |
| black sheet                | EASTERN KINGBIRD                                  | Frank Lehman                  | ML62239431                 | olive sheet             | OLIVE-SIDE FLYCATCHER 2         |                            | ML248746041                | yellow body light sheet | YELLOW-RUMPED WARBLER                                    | Ezra Staengl       | ML168328261 |
| black sheet                | EUROPEAN STARLING                                 | Matt Davis                    | ML152576581                | olive sheet             | RED-EYED VIREO                  | Amy Clark Courtney         | ML250425541                | yellow body light sheet | YELLOW-THROATED WARBLER                                  | Brian Lowry        | ML96543101  |
|                            |                                                   |                               |                            |                         |                                 | Ryan Schain                |                            |                         |                                                          |                    |             |
| black sheet<br>black sheet | RED-WINGED BLACKBIRD - M<br>WHITE-CROWNED SPARROW | Connor Charchuk               | ML158001791                | orange sheet            | AMERICAN REDSTART - M           | Evan Lipton                | ML28948631                 | yellow head sheet       | BAY-BREASTED WARBLER - F<br>BLACK-THROATED GREEN WARBLER | Ian Davies         | ML102719151 |
|                            |                                                   | Michel Bourque                | ML45363901                 | orange sheet            | AMERICAN ROBIN                  | Alex Eberts                | ML222821411                | yellow head sheet       |                                                          | Ronnie d'Entremont | ML162041181 |
| black sheet                | YELLOW-BILLED CUCKOO                              | Benjamin Murphy               | ML37374631                 | orange sheet            | AMERICAN TREE SPARROW           | Sam Zhang                  | ML284457221                | yellow head sheet       | BLUE-WINGED WARBLER                                      | Rex Bartlett       | ML29099041  |
| blue sheet                 | BLACK-THROATED BLUE WARBLER - M                   | Aaron Marshall                | ML50366231                 | orange sheet            | BALTIMORE ORIOLE                | Fernando Burgalin Sequeria | ML519770251                | yellow head sheet       | BOBOLINK - M                                             | Ryan Sanderson     | ML250241071 |
| blue sheet                 | BLUE JAY                                          | Scott Martin                  | ML84878861                 | orange sheet            | BARN SWALLOW                    | Ryan Sanderson             | ML240899071                | yellow head sheet       | BOBOLINK -F                                              | Nicole Desnoyers   | ML71065511  |
| blue sheet                 | CERULEAN WARBLER - M                              | Pam Linge                     | ML234803971                | orange sheet            | BAY-BREASTED WARBLER-M          | Keenan Yakola              | ML63708031                 | yellow head sheet       | CAPE MAY WARBLER - F                                     | Ryan Schain        | ML237982491 |
| blue sheet                 | COMMON GRACKLE                                    | Jack & Holly Bartholmai       | ML93138231                 | orange sheet            | BLACKBURNIAN WARBLER            | Ezra Staengl               | ML168328191                | yellow head sheet       | CAPE MAY WARBLER - M                                     | Keenan Yakola      | ML63693631  |
| blue sheet                 | EASTERN BLUEBIRD                                  | Keith Kennedy                 | ML213783891                | orange sheet            | BOHEMIAN WAXWING                | Daniel Jauvin              | ML412025201                | yellow head sheet       | CHESTNUT-SIDED WARBLER                                   | Daniel Jauvin      | ML59224891  |
| blue sheet                 | INDIGO BUNTING                                    | Michael Stubblefield          | ML546797381                | orange sheet            | BROWN THRASHER                  | Martina Nordstrand         | ML234766221                | yellow head sheet       | DICKCISSEL                                               | Martina Nordstrand | ML232134471 |
| blue sheet                 | PURPLE MARTIN                                     | Reanna Thomas                 | ML181881821                | orange sheet            | CHIPPING SPARROW                | Evan Lipton                | ML27961971                 | yellow head sheet       | EVENING GROSBEAK - M                                     | Celine Bellemare   | ML120277311 |
| blue sheet                 | TREE SWALLOW                                      | Max Nootbaar                  | ML101318791                | orange sheet            | CLIFF SWALLOW                   | Caleb Putnam               | ML230787451                | yellow head sheet       | EVENING GROSBEAK -F                                      | Kyle Blaney        | ML53817151  |
| brown sheet                | AMERICAN PIPIT                                    | Paul Maury                    | ML207415851                | orange sheet            | EASTERN TOWHEE                  | Jack & Holly Bartholmai    | ML80284021                 | yellow head sheet       | GOLDEN-CROWNED KINGLET                                   | Ryan Schain        | ML41866011  |
| brown sheet                | BANK SWALLOW                                      | Adam Perrier                  | ML240980911                | orange sheet            | FIELD SPARROW -1                | David M. Bell              | ML31056361                 | yellow head sheet       | GOLDEN-WINGED WARBLER - F                                | Sylvain Messier    | ML159839731 |
| brown sheet                | BLACK-BILLED CUCKOO                               | Ryan Schain                   | ML57637631                 | orange sheet            | FIELD SPARROW -2                | lan Davies                 | ML136669601                | yellow head sheet       | GOLDEN-WINGED WARBLER - M                                | Luke Seitz         | ML103563071 |
| brown sheet                | BLACKPOLL WARBLER - M                             | Simon Boivin                  | ML59765961                 | orange sheet            | LECONTE'S SPARROW               | George Chiu                | ML119521151                | yellow head sheet       | HOODED WARBLER                                           | Evan Lipton        | ML27965041  |
| brown sheet                | BOREAL CHICKADEE                                  | Iris Kilpatrick               | ML186205701                | orange sheet            | NELSON'S SPARROW                | Luke Seitz                 | ML73816041                 | yellow head sheet       | HORNED LARK - F                                          | Theo Staengl       | ML158290341 |
| brown sheet                | BREWER'S BLACKBIRD - F                            | Mason Maron                   | ML206940541                | orange sheet            | ORCHARD ORIOLE - M              | Bryan Calk                 | ML238871541                | yellow head sheet       | HORNED LARK - M                                          | Christoph Moning   | ML63739361  |
| brown sheet                | BROWN CREEPER                                     | Scott Martin                  | ML143956531                | orange sheet            | OVENBIRD                        | Ryan Schain                | ML77396941                 | yellow head sheet       | ORANGE-CROWNED WARBLER                                   | Nigel Voaden       | ML46437531  |
| brown sheet                | BROWN-HEADED COWBIRD -F                           | Jonathan Irons                | ML143420301                | orange sheet            | PINE GROSBEAK - F               | Brendan Klick              | ML83937371                 | yellow head sheet       | PINE WARBLER                                             | Ryan Schain        | ML56379821  |
| brown sheet                | BROWN-HEADED COWBIRD -M                           | Jack & Holly Bartholmai       | ML84247171                 | orange sheet            | RED-BREASTED NUTHATCH           | Blair Dudeck               | ML206532801                | yellow head sheet       | PRAIRIE WARBLER                                          | Luke Seitz         | ML143921081 |
| brown sheet                | CAROLYN WREN                                      | Don Danko                     | ML210392161                | orange sheet            | SMITH'S LONGSPUR                | Andrew Spencer             | ML32239531                 | yellow head sheet       | PROTHONOTARY WARBLER                                     | Ryan Sanderson     | ML226365711 |
| brown sheet                | CEDAR WAXWING                                     | Evan Lipton                   | ML51360301                 | orange sheet            | SWAMP SPARROW                   | Keenan Yakola              | ML63709731                 | yellow head sheet       | SAVANNAH SPARROW                                         | Bryan Calk         | ML136429501 |
| brown sheet                | CHIMNEY SWIFT                                     | David Schrab                  | ML63536361                 | orange sheet            | TUFTED TITMOUSE                 | Darlene Friedman           | ML84467431                 | yellow head sheet       | SCARLET TANAGER - F                                      | Marieta Manolova   | ML49336331  |
| brown sheet                | CLAY-COLORED SPARROW                              | Chris Wood                    | ML27733331                 | red sheet               | COMMON REDPOLL                  | Eric Gofreed               | ML64787461                 | yellow head sheet       | TENNESSEE WARBLER - F                                    | Brad Imhoff        | ML268737441 |
| brown sheet                | FOX SPARROW                                       | Evan Lipton                   | ML48144671                 | red sheet               | HOARY REDPOLL                   | Marlene Krami              | ML302310521                | yellow head sheet       | WHITE-EYED VIREO                                         | Craig Brelsford    | ML49101761  |
| brown sheet                | GRASSHOPPER SPARROW                               | Blair Dudeck                  | ML242285111                | red sheet               | HOUSE FINCH - M                 | Martina Nordstrand         | ML283643061                | yellow head sheet       | WHITE-THROATED SPARROW                                   | Keenan Yakola      | ML63894671  |
| brown sheet                | GRAY-CHEEKED THRUSH                               | Tim Arthur                    | ML238270591                | red sheet               | NORTHERN CARDINAL - M           | Suzie McCann               | ML257386271                | yellow head sheet       | WHITE-WINGED CROSSBILL - F                               | Chris Wood         | ML27751531  |
| brown sheet                | HARRIS'S SPARROW                                  | lan Davies                    | ML57101451                 | red sheet               | NORTHERN CARDINAL -F            | Peter Finley               | ML203403461                | yellow head sheet       | WILSON'S WARBLER                                         | Ryan Schain        | ML41024631  |
| brown sheet                | HERMIT THRUSH                                     | Evan Lipton                   | ML43427761                 | red sheet               | PINE GROSBEAK - M               | Christoph Moning           | ML439280311                | yellow head sheet       | YELLOW WARBLER                                           | Brad Imhoff        | ML234247081 |
| brown sheet                | HOUSE FINCH - F                                   | Jonathan Irons                | ML136083061                | red sheet               | PURPLE FINCH - M                | Henry Trombley             | ML94263621                 | yellow head sheet       | YELLOW-HEADED BLACKBIRD                                  | Dorian Anderson    | ML247911311 |
| brown sheet                | HOUSE SPARROW                                     | Drew Weber                    | ML93464491                 | red sheet               | RED CROSSBILL - M               | Michael Stubblefield       | ML290896961                | yellow head sheet       | YELLOW-THROATED VIREO                                    | Todd Fellenbaum    | ML130575411 |
| brown sheet                | HOUSE WREN                                        | Gary Charlton                 | ML546231931                | red sheet               | ROSE-BREASTED GROSBEAK - M      | Tom Snow                   | ML56385541                 | yellow main body sheet  | AMERICAN GOLDFINCH -F                                    | Don Blecha         | ML55503081  |
| brown sheet                | LAPLAND LONGSPUR                                  | lan Davies                    | ML42943511                 | red sheet               | SCARLET TANAGER - M             | Ryan Sanderson             | ML236058291                | yellow main body sheet  | AMERICAN GOLDFINCH -M                                    | Darren Clark       | ML172924761 |
| brown sheet                | LINCOLN'S SPARROW                                 | Simon Kiacz                   | ML281006441                | red sheet               | WHITE-WINGED CROSSBILL - M      | Bryan Calk                 | ML138938871                | yellow main body sheet  | CANADA WARBLER - F                                       | Don Blecha         | ML33026781  |
| brown sheet                | LOUISIANA WATERTHRUSH                             | Julian Gottfried              | ML220364951                | yellow body light sheet | ALDER FLYCATCHER 1              | Ryan Schain                | ML38718561                 | yellow main body sheet  | CANADA WARBLER - M                                       | Tony Dvorak        | ML133253451 |
| brown sheet                | MARSH WREN                                        | Jay McGowan                   | ML37717111                 | yellow body light sheet | ALDER FLYCATCHER 2              | Ryan Schain                | ML249708081                | yellow main body sheet  | CONNECTICUT WARBLER                                      | Andrew Spencer     | ML32311461  |
| brown sheet                | NORTHERN ROUGH-WINGED SWALLOW                     | Ryan Schain                   | ML38265141                 | yellow body light sheet | AMERICAN REDSTART - F           | Martina Nordstrand         | ML180018231                | yellow main body sheet  | EASTERN MEADOWLARK                                       | Doris Brookens     | ML52473861  |
| brown sheet                | PURPLE FINCH - F                                  | Terence Zahner                | ML130043861                | yellow body light sheet | BLACKPOLL WARBLER - F           | lan Davies                 | ML35583201                 | yellow main body sheet  | MAGNOLIA WARBLER - F                                     | lan Davies         | ML20208491  |
| brown sheet                | RED-WINGED BLACKBIRD - F                          | Richard Trinkner              | ML170329541                | yellow body light sheet | BLACK-THROATED BLUE WARBLER - F | Jay McGowan                | ML41339231                 | yellow main body sheet  | MAGNOLIA WARBLER - M                                     | Keenan Yakola      | ML114180151 |
| brown sheet                | RUSTY BLACKBIRD                                   | Brian Sullivan                | ML27722391                 | yellow body light sheet | BLUE-HEADED VIREO 1             | Ronnie d'Entremont         | ML121991851                | yellow main body sheet  | MOURNING WARBLER - F                                     | John King          | ML63298301  |
| brown sheet                | SEDGE WREN                                        | Evan Lipton                   | ML32103871                 | yellow body light sheet | BLUE-HEADED VIREO 2             | Josh Houck                 | ML184173451                | yellow main body sheet  | MOURNING WARBLER - M                                     | Andre Lanouette    | ML101562351 |
| brown sheet                | SNOW BUNTING                                      | Gord Smith                    | ML189870541                | yellow body light sheet | CERULEAN WARBLER - F            | Pam Linge                  | ML234802971                | yellow main body sheet  | NASHVILLE WARBLER                                        | Nate Gowan         | ML175987981 |
| brown sheet                | SONG SPARROW                                      | Jonathan Irons                | ML402638681                | yellow body light sheet | COMMON YELLOWTHROAT - F         | Davey Walters              | ML32859691                 | yellow main body sheet  | ORCHARD ORIOLE - F                                       | Evan Lipton        | ML20455981  |
| brown sheet                | SWAINSON'S THRUSH                                 | Terence Zahner                | ML61703291                 | yellow body light sheet | COMMON YELLOWTHROAT - M         | Ryan Schain                | ML40062721                 | yellow main body sheet  | PALM WARBLER                                             | Keenan Yakola      | ML63710411  |
| brown sheet                | VEERY                                             | Drew Weber                    | ML107224991                | yellow body light sheet | EASTERN PHOEBE 1                | Doug Hitchcox              | ML124425161                | yellow main body sheet  | PALM WARBLER - non breeding                              | Fyn Kynd           | ML20519451  |
| brown sheet                | VESPER SPARROW                                    | Simon Boivin                  | ML236422221                | yellow body light sheet | EASTERN PHOEBE 2                | Jim Yeskett                | ML545468101                | yellow main body sheet  | RED CROSSBILL - F                                        | Chris Wood         | ML27801301  |
| brown sheet                | WINTER WREN                                       | Brad Imhoff                   | ML297982601                | yellow body light sheet | GREAST CRESTED FLYCATHER 1      | Scott Martin               | ML163796041                | ,, sneet                |                                                          |                    |             |
| brown sheet                | WOOD THRUSH                                       | John Petruzzi                 | ML56732651                 | yellow body light sheet | GREAT CRESTED FLYCATCHER 2      | Mike Schanbacher           | ML36488611                 |                         |                                                          |                    |             |
| gray sheet                 | BLUE-GRAY GNATCATCHER                             | Kojo Baidoo                   | ML226495281                | yellow body light sheet | NORTHERN PARULA                 | Ryan Schain                | ML40144451                 |                         |                                                          |                    |             |
| gray sheet                 | CANADA JAY                                        | Alix d'Entremont              | ML300460721                | yellow body light sheet | NORTHERN WATERTHRUSH            | Benny Diaz                 | ML133917581                |                         |                                                          |                    |             |
| gray sheet                 | DARK-EYED JUNKO                                   | Scott Martin                  | ML47337561                 | yellow body light sheet | PHILADELPHIA VIREO              | Mark Morse                 | ML161079761                |                         |                                                          |                    |             |
|                            | GRAY CATBIRD                                      | Evan Lipton                   | ML51392481                 |                         | PINE SISKIN                     |                            | ML125585501                |                         |                                                          |                    |             |
| gray sheet<br>gray sheet   | LOGGERHEAD SHRIKE                                 | Brian Sullivan                | ML81296131                 | yellow body light sheet | ROSE-BREASTED GROSBEAK - F      | Jonathan Irons             | ML125585501<br>ML57887431  |                         |                                                          |                    |             |
|                            | NORTHERN MOCKINGBIRD                              |                               |                            | yellow body light sheet |                                 | James Kinderman            |                            |                         |                                                          |                    |             |
| gray sheet                 | NORTHERN MOCKINGBIRD                              | James Trusky<br>Stephane Dery | ML546591761<br>ML298025741 | yellow body light sheet | RUBY-CROWNED KINGLET            | Evan Lipton                | ML42076391                 |                         |                                                          |                    |             |
| gray sheet                 |                                                   |                               |                            | yellow body light sheet | TENNESSEE WARBLER - M           | Chris S. Wood              | ML236238131<br>ML231812731 |                         |                                                          |                    |             |
| gray sheet                 | WHITE-BREASTED NUTHATCH                           | Ryan Schain                   | ML38864121                 | yellow body light sheet | WARBLING VIREO                  | Don Danko                  | IVIL231812/31              |                         |                                                          |                    |             |