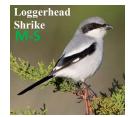

## **PERCH BIRDS of Ontario - PHOTOGRAPHERS**

| COLOURED SHEET             | TYPE OF BIRD                                      | PHOTOGRAPHER                  | REF #                      | COLOURED SHEET          | TYPE OF BIRD                    | PHOTOGRAPHER               | REF #                      | COLOURED SHEET          | TYPE OF BIRD                                             | PHOTOGRAPHER       | REF #       |
|----------------------------|---------------------------------------------------|-------------------------------|----------------------------|-------------------------|---------------------------------|----------------------------|----------------------------|-------------------------|----------------------------------------------------------|--------------------|-------------|
| black sheet                | BLACK AND WHITE WARBLER                           | Ryan Schain                   | ML57253261                 | olive sheet             | ACADIAN FLYCATCHER 1            | Dan Jones                  | ML93919631                 | yellow body light sheet | WILLOW FLYCATCHER 1                                      | Darren Clark       | ML245017581 |
| black sheet                | BLACK-BILLED MAGPIE                               | Kathryn Keith                 | ML149198651                | olive sheet             | ACADIAN FLYCATCHER 2            | Amanda Guercio             | ML543276451                | yellow body light sheet | WILLOW FLYCATCHER 2                                      | Ryan Schain        | ML102985241 |
| black sheet                | BLACK-CAPPED CHICKADEE                            | Evan Lipton                   | ML43561831                 | olive sheet             | EASTERN WOOD-PEWEE              | John Deitsch               | ML97009621                 | yellow body light sheet | YELLOW-BELLIED FLYCATCHER 1                              | Sue Barth          | ML66432471  |
| black sheet                | BLACKPOLL WARBLER - M                             | Simon Boivin                  | ML59765961                 | olive sheet             | LEAST FLYCATCHER                | Daniel Jauvin              | ML235098381                | yellow body light sheet | YELLOW-BELLIED FLYCATCHER 2                              | Jeremiah Trimble   | ML122186551 |
| black sheet                | BREWER'S BLACKBIRD - M                            | Jonathan Eckerson             | ML174390361                | olive sheet             | OLIVE-SIDE FLYCATCHER 1         | Steve Wickliffe            | ML237030221                | yellow body light sheet | YELLOW-BREASTED CHAT                                     | Kent Jensen        | ML59631831  |
| black sheet                | EASTERN KINGBIRD                                  | Frank Lehman                  | ML62239431                 | olive sheet             | OLIVE-SIDE FLYCATCHER 2         |                            | ML248746041                | yellow body light sheet | YELLOW-RUMPED WARBLER                                    | Ezra Staengl       | ML168328261 |
| black sheet                | EUROPEAN STARLING                                 | Matt Davis                    | ML152576581                | olive sheet             | RED-EYED VIREO                  | Amy Clark Courtney         | ML250425541                | yellow body light sheet | YELLOW-THROATED WARBLER                                  | Brian Lowry        | ML96543101  |
|                            |                                                   |                               |                            |                         |                                 | Ryan Schain                |                            |                         |                                                          |                    |             |
| black sheet<br>black sheet | RED-WINGED BLACKBIRD - M<br>WHITE-CROWNED SPARROW | Connor Charchuk               | ML158001791                | orange sheet            | AMERICAN REDSTART - M           | Evan Lipton                | ML28948631                 | yellow head sheet       | BAY-BREASTED WARBLER - F<br>BLACK-THROATED GREEN WARBLER | Ian Davies         | ML102719151 |
|                            |                                                   | Michel Bourque                | ML45363901                 | orange sheet            | AMERICAN ROBIN                  | Alex Eberts                | ML222821411                | yellow head sheet       |                                                          | Ronnie d'Entremont | ML162041181 |
| black sheet                | YELLOW-BILLED CUCKOO                              | Benjamin Murphy               | ML37374631                 | orange sheet            | AMERICAN TREE SPARROW           | Sam Zhang                  | ML284457221                | yellow head sheet       | BLUE-WINGED WARBLER                                      | Rex Bartlett       | ML29099041  |
| blue sheet                 | BLACK-THROATED BLUE WARBLER - M                   | Aaron Marshall                | ML50366231                 | orange sheet            | BALTIMORE ORIOLE                | Fernando Burgalin Sequeria | ML519770251                | yellow head sheet       | BOBOLINK - M                                             | Ryan Sanderson     | ML250241071 |
| blue sheet                 | BLUE JAY                                          | Scott Martin                  | ML84878861                 | orange sheet            | BARN SWALLOW                    | Ryan Sanderson             | ML240899071                | yellow head sheet       | BOBOLINK -F                                              | Nicole Desnoyers   | ML71065511  |
| blue sheet                 | CERULEAN WARBLER - M                              | Pam Linge                     | ML234803971                | orange sheet            | BAY-BREASTED WARBLER-M          | Keenan Yakola              | ML63708031                 | yellow head sheet       | CAPE MAY WARBLER - F                                     | Ryan Schain        | ML237982491 |
| blue sheet                 | COMMON GRACKLE                                    | Jack & Holly Bartholmai       | ML93138231                 | orange sheet            | BLACKBURNIAN WARBLER            | Ezra Staengl               | ML168328191                | yellow head sheet       | CAPE MAY WARBLER - M                                     | Keenan Yakola      | ML63693631  |
| blue sheet                 | EASTERN BLUEBIRD                                  | Keith Kennedy                 | ML213783891                | orange sheet            | BOHEMIAN WAXWING                | Daniel Jauvin              | ML412025201                | yellow head sheet       | CHESTNUT-SIDED WARBLER                                   | Daniel Jauvin      | ML59224891  |
| blue sheet                 | INDIGO BUNTING                                    | Michael Stubblefield          | ML546797381                | orange sheet            | BROWN THRASHER                  | Martina Nordstrand         | ML234766221                | yellow head sheet       | DICKCISSEL                                               | Martina Nordstrand | ML232134471 |
| blue sheet                 | PURPLE MARTIN                                     | Reanna Thomas                 | ML181881821                | orange sheet            | CHIPPING SPARROW                | Evan Lipton                | ML27961971                 | yellow head sheet       | EVENING GROSBEAK - M                                     | Celine Bellemare   | ML120277311 |
| blue sheet                 | TREE SWALLOW                                      | Max Nootbaar                  | ML101318791                | orange sheet            | CLIFF SWALLOW                   | Caleb Putnam               | ML230787451                | yellow head sheet       | EVENING GROSBEAK -F                                      | Kyle Blaney        | ML53817151  |
| brown sheet                | AMERICAN PIPIT                                    | Paul Maury                    | ML207415851                | orange sheet            | EASTERN TOWHEE                  | Jack & Holly Bartholmai    | ML80284021                 | yellow head sheet       | GOLDEN-CROWNED KINGLET                                   | Ryan Schain        | ML41866011  |
| brown sheet                | BANK SWALLOW                                      | Adam Perrier                  | ML240980911                | orange sheet            | FIELD SPARROW -1                | David M. Bell              | ML31056361                 | yellow head sheet       | GOLDEN-WINGED WARBLER - F                                | Sylvain Messier    | ML159839731 |
| brown sheet                | BLACK-BILLED CUCKOO                               | Ryan Schain                   | ML57637631                 | orange sheet            | FIELD SPARROW -2                | lan Davies                 | ML136669601                | yellow head sheet       | GOLDEN-WINGED WARBLER - M                                | Luke Seitz         | ML103563071 |
| brown sheet                | BLACKPOLL WARBLER - M                             | Simon Boivin                  | ML59765961                 | orange sheet            | LECONTE'S SPARROW               | George Chiu                | ML119521151                | yellow head sheet       | HOODED WARBLER                                           | Evan Lipton        | ML27965041  |
| brown sheet                | BOREAL CHICKADEE                                  | Iris Kilpatrick               | ML186205701                | orange sheet            | NELSON'S SPARROW                | Luke Seitz                 | ML73816041                 | yellow head sheet       | HORNED LARK - F                                          | Theo Staengl       | ML158290341 |
| brown sheet                | BREWER'S BLACKBIRD - F                            | Mason Maron                   | ML206940541                | orange sheet            | ORCHARD ORIOLE - M              | Bryan Calk                 | ML238871541                | yellow head sheet       | HORNED LARK - M                                          | Christoph Moning   | ML63739361  |
| brown sheet                | BROWN CREEPER                                     | Scott Martin                  | ML143956531                | orange sheet            | OVENBIRD                        | Ryan Schain                | ML77396941                 | yellow head sheet       | ORANGE-CROWNED WARBLER                                   | Nigel Voaden       | ML46437531  |
| brown sheet                | BROWN-HEADED COWBIRD -F                           | Jonathan Irons                | ML143420301                | orange sheet            | PINE GROSBEAK - F               | Brendan Klick              | ML83937371                 | yellow head sheet       | PINE WARBLER                                             | Ryan Schain        | ML56379821  |
| brown sheet                | BROWN-HEADED COWBIRD -M                           | Jack & Holly Bartholmai       | ML84247171                 | orange sheet            | RED-BREASTED NUTHATCH           | Blair Dudeck               | ML206532801                | yellow head sheet       | PRAIRIE WARBLER                                          | Luke Seitz         | ML143921081 |
| brown sheet                | CAROLYN WREN                                      | Don Danko                     | ML210392161                | orange sheet            | SMITH'S LONGSPUR                | Andrew Spencer             | ML32239531                 | yellow head sheet       | PROTHONOTARY WARBLER                                     | Ryan Sanderson     | ML226365711 |
| brown sheet                | CEDAR WAXWING                                     | Evan Lipton                   | ML51360301                 | orange sheet            | SWAMP SPARROW                   | Keenan Yakola              | ML63709731                 | yellow head sheet       | SAVANNAH SPARROW                                         | Bryan Calk         | ML136429501 |
| brown sheet                | CHIMNEY SWIFT                                     | David Schrab                  | ML63536361                 | orange sheet            | TUFTED TITMOUSE                 | Darlene Friedman           | ML84467431                 | yellow head sheet       | SCARLET TANAGER - F                                      | Marieta Manolova   | ML49336331  |
| brown sheet                | CLAY-COLORED SPARROW                              | Chris Wood                    | ML27733331                 | red sheet               | COMMON REDPOLL                  | Eric Gofreed               | ML64787461                 | yellow head sheet       | TENNESSEE WARBLER - F                                    | Brad Imhoff        | ML268737441 |
| brown sheet                | FOX SPARROW                                       | Evan Lipton                   | ML48144671                 | red sheet               | HOARY REDPOLL                   | Marlene Krami              | ML302310521                | yellow head sheet       | WHITE-EYED VIREO                                         | Craig Brelsford    | ML49101761  |
| brown sheet                | GRASSHOPPER SPARROW                               | Blair Dudeck                  | ML242285111                | red sheet               | HOUSE FINCH - M                 | Martina Nordstrand         | ML283643061                | yellow head sheet       | WHITE-THROATED SPARROW                                   | Keenan Yakola      | ML63894671  |
| brown sheet                | GRAY-CHEEKED THRUSH                               | Tim Arthur                    | ML238270591                | red sheet               | NORTHERN CARDINAL - M           | Suzie McCann               | ML257386271                | yellow head sheet       | WHITE-WINGED CROSSBILL - F                               | Chris Wood         | ML27751531  |
| brown sheet                | HARRIS'S SPARROW                                  | lan Davies                    | ML57101451                 | red sheet               | NORTHERN CARDINAL -F            | Peter Finley               | ML203403461                | yellow head sheet       | WILSON'S WARBLER                                         | Ryan Schain        | ML41024631  |
| brown sheet                | HERMIT THRUSH                                     | Evan Lipton                   | ML43427761                 | red sheet               | PINE GROSBEAK - M               | Christoph Moning           | ML439280311                | yellow head sheet       | YELLOW WARBLER                                           | Brad Imhoff        | ML234247081 |
| brown sheet                | HOUSE FINCH - F                                   | Jonathan Irons                | ML136083061                | red sheet               | PURPLE FINCH - M                | Henry Trombley             | ML94263621                 | yellow head sheet       | YELLOW-HEADED BLACKBIRD                                  | Dorian Anderson    | ML247911311 |
| brown sheet                | HOUSE SPARROW                                     | Drew Weber                    | ML93464491                 | red sheet               | RED CROSSBILL - M               | Michael Stubblefield       | ML290896961                | yellow head sheet       | YELLOW-THROATED VIREO                                    | Todd Fellenbaum    | ML130575411 |
| brown sheet                | HOUSE WREN                                        | Gary Charlton                 | ML546231931                | red sheet               | ROSE-BREASTED GROSBEAK - M      | Tom Snow                   | ML56385541                 | yellow main body sheet  | AMERICAN GOLDFINCH -F                                    | Don Blecha         | ML55503081  |
| brown sheet                | LAPLAND LONGSPUR                                  | lan Davies                    | ML42943511                 | red sheet               | SCARLET TANAGER - M             | Ryan Sanderson             | ML236058291                | yellow main body sheet  | AMERICAN GOLDFINCH -M                                    | Darren Clark       | ML172924761 |
| brown sheet                | LINCOLN'S SPARROW                                 | Simon Kiacz                   | ML281006441                | red sheet               | WHITE-WINGED CROSSBILL - M      | Bryan Calk                 | ML138938871                | yellow main body sheet  | CANADA WARBLER - F                                       | Don Blecha         | ML33026781  |
| brown sheet                | LOUISIANA WATERTHRUSH                             | Julian Gottfried              | ML220364951                | yellow body light sheet | ALDER FLYCATCHER 1              | Ryan Schain                | ML38718561                 | yellow main body sheet  | CANADA WARBLER - M                                       | Tony Dvorak        | ML133253451 |
| brown sheet                | MARSH WREN                                        | Jay McGowan                   | ML37717111                 | yellow body light sheet | ALDER FLYCATCHER 2              | Ryan Schain                | ML249708081                | yellow main body sheet  | CONNECTICUT WARBLER                                      | Andrew Spencer     | ML32311461  |
| brown sheet                | NORTHERN ROUGH-WINGED SWALLOW                     | Ryan Schain                   | ML38265141                 | yellow body light sheet | AMERICAN REDSTART - F           | Martina Nordstrand         | ML180018231                | yellow main body sheet  | EASTERN MEADOWLARK                                       | Doris Brookens     | ML52473861  |
| brown sheet                | PURPLE FINCH - F                                  | Terence Zahner                | ML130043861                | yellow body light sheet | BLACKPOLL WARBLER - F           | lan Davies                 | ML35583201                 | yellow main body sheet  | MAGNOLIA WARBLER - F                                     | lan Davies         | ML20208491  |
| brown sheet                | RED-WINGED BLACKBIRD - F                          | Richard Trinkner              | ML170329541                | yellow body light sheet | BLACK-THROATED BLUE WARBLER - F | Jay McGowan                | ML41339231                 | yellow main body sheet  | MAGNOLIA WARBLER - M                                     | Keenan Yakola      | ML114180151 |
| brown sheet                | RUSTY BLACKBIRD                                   | Brian Sullivan                | ML27722391                 | yellow body light sheet | BLUE-HEADED VIREO 1             | Ronnie d'Entremont         | ML121991851                | yellow main body sheet  | MOURNING WARBLER - F                                     | John King          | ML63298301  |
| brown sheet                | SEDGE WREN                                        | Evan Lipton                   | ML32103871                 | yellow body light sheet | BLUE-HEADED VIREO 2             | Josh Houck                 | ML184173451                | yellow main body sheet  | MOURNING WARBLER - M                                     | Andre Lanouette    | ML101562351 |
| brown sheet                | SNOW BUNTING                                      | Gord Smith                    | ML189870541                | yellow body light sheet | CERULEAN WARBLER - F            | Pam Linge                  | ML234802971                | yellow main body sheet  | NASHVILLE WARBLER                                        | Nate Gowan         | ML175987981 |
| brown sheet                | SONG SPARROW                                      | Jonathan Irons                | ML402638681                | yellow body light sheet | COMMON YELLOWTHROAT - F         | Davey Walters              | ML32859691                 | yellow main body sheet  | ORCHARD ORIOLE - F                                       | Evan Lipton        | ML20455981  |
| brown sheet                | SWAINSON'S THRUSH                                 | Terence Zahner                | ML61703291                 | yellow body light sheet | COMMON YELLOWTHROAT - M         | Ryan Schain                | ML40062721                 | yellow main body sheet  | PALM WARBLER                                             | Keenan Yakola      | ML63710411  |
| brown sheet                | VEERY                                             | Drew Weber                    | ML107224991                | yellow body light sheet | EASTERN PHOEBE 1                | Doug Hitchcox              | ML124425161                | yellow main body sheet  | PALM WARBLER - non breeding                              | Fyn Kynd           | ML20519451  |
| brown sheet                | VESPER SPARROW                                    | Simon Boivin                  | ML236422221                | yellow body light sheet | EASTERN PHOEBE 2                | Jim Yeskett                | ML545468101                | yellow main body sheet  | RED CROSSBILL - F                                        | Chris Wood         | ML27801301  |
| brown sheet                | WINTER WREN                                       | Brad Imhoff                   | ML297982601                | yellow body light sheet | GREAST CRESTED FLYCATHER 1      | Scott Martin               | ML163796041                | ,, sneet                |                                                          |                    |             |
| brown sheet                | WOOD THRUSH                                       | John Petruzzi                 | ML56732651                 | yellow body light sheet | GREAT CRESTED FLYCATCHER 2      | Mike Schanbacher           | ML36488611                 |                         |                                                          |                    |             |
| gray sheet                 | BLUE-GRAY GNATCATCHER                             | Kojo Baidoo                   | ML226495281                | yellow body light sheet | NORTHERN PARULA                 | Ryan Schain                | ML40144451                 |                         |                                                          |                    |             |
| gray sheet                 | CANADA JAY                                        | Alix d'Entremont              | ML300460721                | yellow body light sheet | NORTHERN WATERTHRUSH            | Benny Diaz                 | ML133917581                |                         |                                                          |                    |             |
| gray sheet                 | DARK-EYED JUNKO                                   | Scott Martin                  | ML47337561                 | yellow body light sheet | PHILADELPHIA VIREO              | Mark Morse                 | ML161079761                |                         |                                                          |                    |             |
|                            | GRAY CATBIRD                                      | Evan Lipton                   | ML51392481                 |                         | PINE SISKIN                     |                            | ML125585501                |                         |                                                          |                    |             |
| gray sheet<br>gray sheet   | LOGGERHEAD SHRIKE                                 | Brian Sullivan                | ML81296131                 | yellow body light sheet | ROSE-BREASTED GROSBEAK - F      | Jonathan Irons             | ML125585501<br>ML57887431  |                         |                                                          |                    |             |
|                            | NORTHERN MOCKINGBIRD                              |                               |                            | yellow body light sheet |                                 | James Kinderman            |                            |                         |                                                          |                    |             |
| gray sheet                 | NORTHERN MOCKINGBIRD                              | James Trusky<br>Stephane Dery | ML546591761<br>ML298025741 | yellow body light sheet | RUBY-CROWNED KINGLET            | Evan Lipton                | ML42076391                 |                         |                                                          |                    |             |
| gray sheet                 |                                                   |                               |                            | yellow body light sheet | TENNESSEE WARBLER - M           | Chris S. Wood              | ML236238131<br>ML231812731 |                         |                                                          |                    |             |
| gray sheet                 | WHITE-BREASTED NUTHATCH                           | Ryan Schain                   | ML38864121                 | yellow body light sheet | WARBLING VIREO                  | Don Danko                  | IVIL231812/31              |                         |                                                          |                    |             |