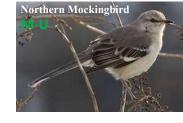

## **PERCH BIRDS of Ontario - PHOTOGRAPHERS**

| COLOURED SHEET             | TYPE OF BIRD                                      | PHOTOGRAPHER                  | REF #                      | COLOURED SHEET          | TYPE OF BIRD                    | PHOTOGRAPHER               | REF #                      | COLOURED SHEET          | TYPE OF BIRD                                             | PHOTOGRAPHER       | REF #       |
|----------------------------|---------------------------------------------------|-------------------------------|----------------------------|-------------------------|---------------------------------|----------------------------|----------------------------|-------------------------|----------------------------------------------------------|--------------------|-------------|
| black sheet                | BLACK AND WHITE WARBLER                           | Ryan Schain                   | ML57253261                 | olive sheet             | ACADIAN FLYCATCHER 1            | Dan Jones                  | ML93919631                 | yellow body light sheet | WILLOW FLYCATCHER 1                                      | Darren Clark       | ML245017581 |
| black sheet                | BLACK-BILLED MAGPIE                               | Kathryn Keith                 | ML149198651                | olive sheet             | ACADIAN FLYCATCHER 2            | Amanda Guercio             | ML543276451                | yellow body light sheet | WILLOW FLYCATCHER 2                                      | Ryan Schain        | ML102985241 |
| black sheet                | BLACK-CAPPED CHICKADEE                            | Evan Lipton                   | ML43561831                 | olive sheet             | EASTERN WOOD-PEWEE              | John Deitsch               | ML97009621                 | yellow body light sheet | YELLOW-BELLIED FLYCATCHER 1                              | Sue Barth          | ML66432471  |
| black sheet                | BLACKPOLL WARBLER - M                             | Simon Boivin                  | ML59765961                 | olive sheet             | LEAST FLYCATCHER                | Daniel Jauvin              | ML235098381                | yellow body light sheet | YELLOW-BELLIED FLYCATCHER 2                              | Jeremiah Trimble   | ML122186551 |
| black sheet                | BREWER'S BLACKBIRD - M                            | Jonathan Eckerson             | ML174390361                | olive sheet             | OLIVE-SIDE FLYCATCHER 1         | Steve Wickliffe            | ML237030221                | yellow body light sheet | YELLOW-BREASTED CHAT                                     | Kent Jensen        | ML59631831  |
| black sheet                | EASTERN KINGBIRD                                  | Frank Lehman                  | ML62239431                 | olive sheet             | OLIVE-SIDE FLYCATCHER 2         |                            | ML248746041                | yellow body light sheet | YELLOW-RUMPED WARBLER                                    | Ezra Staengl       | ML168328261 |
| black sheet                | EUROPEAN STARLING                                 | Matt Davis                    | ML152576581                | olive sheet             | RED-EYED VIREO                  | Amy Clark Courtney         | ML250425541                | yellow body light sheet | YELLOW-THROATED WARBLER                                  | Brian Lowry        | ML96543101  |
|                            |                                                   |                               |                            |                         |                                 | Ryan Schain                |                            |                         |                                                          |                    |             |
| black sheet<br>black sheet | RED-WINGED BLACKBIRD - M<br>WHITE-CROWNED SPARROW | Connor Charchuk               | ML158001791                | orange sheet            | AMERICAN REDSTART - M           | Evan Lipton                | ML28948631                 | yellow head sheet       | BAY-BREASTED WARBLER - F<br>BLACK-THROATED GREEN WARBLER | Ian Davies         | ML102719151 |
|                            |                                                   | Michel Bourque                | ML45363901                 | orange sheet            | AMERICAN ROBIN                  | Alex Eberts                | ML222821411                | yellow head sheet       |                                                          | Ronnie d'Entremont | ML162041181 |
| black sheet                | YELLOW-BILLED CUCKOO                              | Benjamin Murphy               | ML37374631                 | orange sheet            | AMERICAN TREE SPARROW           | Sam Zhang                  | ML284457221                | yellow head sheet       | BLUE-WINGED WARBLER                                      | Rex Bartlett       | ML29099041  |
| blue sheet                 | BLACK-THROATED BLUE WARBLER - M                   | Aaron Marshall                | ML50366231                 | orange sheet            | BALTIMORE ORIOLE                | Fernando Burgalin Sequeria | ML519770251                | yellow head sheet       | BOBOLINK - M                                             | Ryan Sanderson     | ML250241071 |
| blue sheet                 | BLUE JAY                                          | Scott Martin                  | ML84878861                 | orange sheet            | BARN SWALLOW                    | Ryan Sanderson             | ML240899071                | yellow head sheet       | BOBOLINK -F                                              | Nicole Desnoyers   | ML71065511  |
| blue sheet                 | CERULEAN WARBLER - M                              | Pam Linge                     | ML234803971                | orange sheet            | BAY-BREASTED WARBLER-M          | Keenan Yakola              | ML63708031                 | yellow head sheet       | CAPE MAY WARBLER - F                                     | Ryan Schain        | ML237982491 |
| blue sheet                 | COMMON GRACKLE                                    | Jack & Holly Bartholmai       | ML93138231                 | orange sheet            | BLACKBURNIAN WARBLER            | Ezra Staengl               | ML168328191                | yellow head sheet       | CAPE MAY WARBLER - M                                     | Keenan Yakola      | ML63693631  |
| blue sheet                 | EASTERN BLUEBIRD                                  | Keith Kennedy                 | ML213783891                | orange sheet            | BOHEMIAN WAXWING                | Daniel Jauvin              | ML412025201                | yellow head sheet       | CHESTNUT-SIDED WARBLER                                   | Daniel Jauvin      | ML59224891  |
| blue sheet                 | INDIGO BUNTING                                    | Michael Stubblefield          | ML546797381                | orange sheet            | BROWN THRASHER                  | Martina Nordstrand         | ML234766221                | yellow head sheet       | DICKCISSEL                                               | Martina Nordstrand | ML232134471 |
| blue sheet                 | PURPLE MARTIN                                     | Reanna Thomas                 | ML181881821                | orange sheet            | CHIPPING SPARROW                | Evan Lipton                | ML27961971                 | yellow head sheet       | EVENING GROSBEAK - M                                     | Celine Bellemare   | ML120277311 |
| blue sheet                 | TREE SWALLOW                                      | Max Nootbaar                  | ML101318791                | orange sheet            | CLIFF SWALLOW                   | Caleb Putnam               | ML230787451                | yellow head sheet       | EVENING GROSBEAK -F                                      | Kyle Blaney        | ML53817151  |
| brown sheet                | AMERICAN PIPIT                                    | Paul Maury                    | ML207415851                | orange sheet            | EASTERN TOWHEE                  | Jack & Holly Bartholmai    | ML80284021                 | yellow head sheet       | GOLDEN-CROWNED KINGLET                                   | Ryan Schain        | ML41866011  |
| brown sheet                | BANK SWALLOW                                      | Adam Perrier                  | ML240980911                | orange sheet            | FIELD SPARROW -1                | David M. Bell              | ML31056361                 | yellow head sheet       | GOLDEN-WINGED WARBLER - F                                | Sylvain Messier    | ML159839731 |
| brown sheet                | BLACK-BILLED CUCKOO                               | Ryan Schain                   | ML57637631                 | orange sheet            | FIELD SPARROW -2                | lan Davies                 | ML136669601                | yellow head sheet       | GOLDEN-WINGED WARBLER - M                                | Luke Seitz         | ML103563071 |
| brown sheet                | BLACKPOLL WARBLER - M                             | Simon Boivin                  | ML59765961                 | orange sheet            | LECONTE'S SPARROW               | George Chiu                | ML119521151                | yellow head sheet       | HOODED WARBLER                                           | Evan Lipton        | ML27965041  |
| brown sheet                | BOREAL CHICKADEE                                  | Iris Kilpatrick               | ML186205701                | orange sheet            | NELSON'S SPARROW                | Luke Seitz                 | ML73816041                 | yellow head sheet       | HORNED LARK - F                                          | Theo Staengl       | ML158290341 |
| brown sheet                | BREWER'S BLACKBIRD - F                            | Mason Maron                   | ML206940541                | orange sheet            | ORCHARD ORIOLE - M              | Bryan Calk                 | ML238871541                | yellow head sheet       | HORNED LARK - M                                          | Christoph Moning   | ML63739361  |
| brown sheet                | BROWN CREEPER                                     | Scott Martin                  | ML143956531                | orange sheet            | OVENBIRD                        | Ryan Schain                | ML77396941                 | yellow head sheet       | ORANGE-CROWNED WARBLER                                   | Nigel Voaden       | ML46437531  |
| brown sheet                | BROWN-HEADED COWBIRD -F                           | Jonathan Irons                | ML143420301                | orange sheet            | PINE GROSBEAK - F               | Brendan Klick              | ML83937371                 | yellow head sheet       | PINE WARBLER                                             | Ryan Schain        | ML56379821  |
| brown sheet                | BROWN-HEADED COWBIRD -M                           | Jack & Holly Bartholmai       | ML84247171                 | orange sheet            | RED-BREASTED NUTHATCH           | Blair Dudeck               | ML206532801                | yellow head sheet       | PRAIRIE WARBLER                                          | Luke Seitz         | ML143921081 |
| brown sheet                | CAROLYN WREN                                      | Don Danko                     | ML210392161                | orange sheet            | SMITH'S LONGSPUR                | Andrew Spencer             | ML32239531                 | yellow head sheet       | PROTHONOTARY WARBLER                                     | Ryan Sanderson     | ML226365711 |
| brown sheet                | CEDAR WAXWING                                     | Evan Lipton                   | ML51360301                 | orange sheet            | SWAMP SPARROW                   | Keenan Yakola              | ML63709731                 | yellow head sheet       | SAVANNAH SPARROW                                         | Bryan Calk         | ML136429501 |
| brown sheet                | CHIMNEY SWIFT                                     | David Schrab                  | ML63536361                 | orange sheet            | TUFTED TITMOUSE                 | Darlene Friedman           | ML84467431                 | yellow head sheet       | SCARLET TANAGER - F                                      | Marieta Manolova   | ML49336331  |
| brown sheet                | CLAY-COLORED SPARROW                              | Chris Wood                    | ML27733331                 | red sheet               | COMMON REDPOLL                  | Eric Gofreed               | ML64787461                 | yellow head sheet       | TENNESSEE WARBLER - F                                    | Brad Imhoff        | ML268737441 |
| brown sheet                | FOX SPARROW                                       | Evan Lipton                   | ML48144671                 | red sheet               | HOARY REDPOLL                   | Marlene Krami              | ML302310521                | yellow head sheet       | WHITE-EYED VIREO                                         | Craig Brelsford    | ML49101761  |
| brown sheet                | GRASSHOPPER SPARROW                               | Blair Dudeck                  | ML242285111                | red sheet               | HOUSE FINCH - M                 | Martina Nordstrand         | ML283643061                | yellow head sheet       | WHITE-THROATED SPARROW                                   | Keenan Yakola      | ML63894671  |
| brown sheet                | GRAY-CHEEKED THRUSH                               | Tim Arthur                    | ML238270591                | red sheet               | NORTHERN CARDINAL - M           | Suzie McCann               | ML257386271                | yellow head sheet       | WHITE-WINGED CROSSBILL - F                               | Chris Wood         | ML27751531  |
| brown sheet                | HARRIS'S SPARROW                                  | lan Davies                    | ML57101451                 | red sheet               | NORTHERN CARDINAL -F            | Peter Finley               | ML203403461                | yellow head sheet       | WILSON'S WARBLER                                         | Ryan Schain        | ML41024631  |
| brown sheet                | HERMIT THRUSH                                     | Evan Lipton                   | ML43427761                 | red sheet               | PINE GROSBEAK - M               | Christoph Moning           | ML439280311                | yellow head sheet       | YELLOW WARBLER                                           | Brad Imhoff        | ML234247081 |
| brown sheet                | HOUSE FINCH - F                                   | Jonathan Irons                | ML136083061                | red sheet               | PURPLE FINCH - M                | Henry Trombley             | ML94263621                 | yellow head sheet       | YELLOW-HEADED BLACKBIRD                                  | Dorian Anderson    | ML247911311 |
| brown sheet                | HOUSE SPARROW                                     | Drew Weber                    | ML93464491                 | red sheet               | RED CROSSBILL - M               | Michael Stubblefield       | ML290896961                | yellow head sheet       | YELLOW-THROATED VIREO                                    | Todd Fellenbaum    | ML130575411 |
| brown sheet                | HOUSE WREN                                        | Gary Charlton                 | ML546231931                | red sheet               | ROSE-BREASTED GROSBEAK - M      | Tom Snow                   | ML56385541                 | yellow main body sheet  | AMERICAN GOLDFINCH -F                                    | Don Blecha         | ML55503081  |
| brown sheet                | LAPLAND LONGSPUR                                  | lan Davies                    | ML42943511                 | red sheet               | SCARLET TANAGER - M             | Ryan Sanderson             | ML236058291                | yellow main body sheet  | AMERICAN GOLDFINCH -M                                    | Darren Clark       | ML172924761 |
| brown sheet                | LINCOLN'S SPARROW                                 | Simon Kiacz                   | ML281006441                | red sheet               | WHITE-WINGED CROSSBILL - M      | Bryan Calk                 | ML138938871                | yellow main body sheet  | CANADA WARBLER - F                                       | Don Blecha         | ML33026781  |
| brown sheet                | LOUISIANA WATERTHRUSH                             | Julian Gottfried              | ML220364951                | yellow body light sheet | ALDER FLYCATCHER 1              | Ryan Schain                | ML38718561                 | yellow main body sheet  | CANADA WARBLER - M                                       | Tony Dvorak        | ML133253451 |
| brown sheet                | MARSH WREN                                        | Jay McGowan                   | ML37717111                 | yellow body light sheet | ALDER FLYCATCHER 2              | Ryan Schain                | ML249708081                | yellow main body sheet  | CONNECTICUT WARBLER                                      | Andrew Spencer     | ML32311461  |
| brown sheet                | NORTHERN ROUGH-WINGED SWALLOW                     | Ryan Schain                   | ML38265141                 | yellow body light sheet | AMERICAN REDSTART - F           | Martina Nordstrand         | ML180018231                | yellow main body sheet  | EASTERN MEADOWLARK                                       | Doris Brookens     | ML52473861  |
| brown sheet                | PURPLE FINCH - F                                  | Terence Zahner                | ML130043861                | yellow body light sheet | BLACKPOLL WARBLER - F           | lan Davies                 | ML35583201                 | yellow main body sheet  | MAGNOLIA WARBLER - F                                     | lan Davies         | ML20208491  |
| brown sheet                | RED-WINGED BLACKBIRD - F                          | Richard Trinkner              | ML170329541                | yellow body light sheet | BLACK-THROATED BLUE WARBLER - F | Jay McGowan                | ML41339231                 | yellow main body sheet  | MAGNOLIA WARBLER - M                                     | Keenan Yakola      | ML114180151 |
| brown sheet                | RUSTY BLACKBIRD                                   | Brian Sullivan                | ML27722391                 | yellow body light sheet | BLUE-HEADED VIREO 1             | Ronnie d'Entremont         | ML121991851                | yellow main body sheet  | MOURNING WARBLER - F                                     | John King          | ML63298301  |
| brown sheet                | SEDGE WREN                                        | Evan Lipton                   | ML32103871                 | yellow body light sheet | BLUE-HEADED VIREO 2             | Josh Houck                 | ML184173451                | yellow main body sheet  | MOURNING WARBLER - M                                     | Andre Lanouette    | ML101562351 |
| brown sheet                | SNOW BUNTING                                      | Gord Smith                    | ML189870541                | yellow body light sheet | CERULEAN WARBLER - F            | Pam Linge                  | ML234802971                | yellow main body sheet  | NASHVILLE WARBLER                                        | Nate Gowan         | ML175987981 |
| brown sheet                | SONG SPARROW                                      | Jonathan Irons                | ML402638681                | yellow body light sheet | COMMON YELLOWTHROAT - F         | Davey Walters              | ML32859691                 | yellow main body sheet  | ORCHARD ORIOLE - F                                       | Evan Lipton        | ML20455981  |
| brown sheet                | SWAINSON'S THRUSH                                 | Terence Zahner                | ML61703291                 | yellow body light sheet | COMMON YELLOWTHROAT - M         | Ryan Schain                | ML40062721                 | yellow main body sheet  | PALM WARBLER                                             | Keenan Yakola      | ML63710411  |
| brown sheet                | VEERY                                             | Drew Weber                    | ML107224991                | yellow body light sheet | EASTERN PHOEBE 1                | Doug Hitchcox              | ML124425161                | yellow main body sheet  | PALM WARBLER - non breeding                              | Fyn Kynd           | ML20519451  |
| brown sheet                | VESPER SPARROW                                    | Simon Boivin                  | ML236422221                | yellow body light sheet | EASTERN PHOEBE 2                | Jim Yeskett                | ML545468101                | yellow main body sheet  | RED CROSSBILL - F                                        | Chris Wood         | ML27801301  |
| brown sheet                | WINTER WREN                                       | Brad Imhoff                   | ML297982601                | yellow body light sheet | GREAST CRESTED FLYCATHER 1      | Scott Martin               | ML163796041                | ,, sneet                |                                                          |                    |             |
| brown sheet                | WOOD THRUSH                                       | John Petruzzi                 | ML56732651                 | yellow body light sheet | GREAT CRESTED FLYCATCHER 2      | Mike Schanbacher           | ML36488611                 |                         |                                                          |                    |             |
| gray sheet                 | BLUE-GRAY GNATCATCHER                             | Kojo Baidoo                   | ML226495281                | yellow body light sheet | NORTHERN PARULA                 | Ryan Schain                | ML40144451                 |                         |                                                          |                    |             |
| gray sheet                 | CANADA JAY                                        | Alix d'Entremont              | ML300460721                | yellow body light sheet | NORTHERN WATERTHRUSH            | Benny Diaz                 | ML133917581                |                         |                                                          |                    |             |
| gray sheet                 | DARK-EYED JUNKO                                   | Scott Martin                  | ML47337561                 | yellow body light sheet | PHILADELPHIA VIREO              | Mark Morse                 | ML161079761                |                         |                                                          |                    |             |
|                            | GRAY CATBIRD                                      | Evan Lipton                   | ML51392481                 |                         | PINE SISKIN                     |                            | ML125585501                |                         |                                                          |                    |             |
| gray sheet<br>gray sheet   | LOGGERHEAD SHRIKE                                 | Brian Sullivan                | ML81296131                 | yellow body light sheet | ROSE-BREASTED GROSBEAK - F      | Jonathan Irons             | ML125585501<br>ML57887431  |                         |                                                          |                    |             |
|                            | NORTHERN MOCKINGBIRD                              |                               |                            | yellow body light sheet |                                 | James Kinderman            |                            |                         |                                                          |                    |             |
| gray sheet                 | NORTHERN MOCKINGBIRD                              | James Trusky<br>Stephane Dery | ML546591761<br>ML298025741 | yellow body light sheet | RUBY-CROWNED KINGLET            | Evan Lipton                | ML42076391                 |                         |                                                          |                    |             |
| gray sheet                 |                                                   |                               |                            | yellow body light sheet | TENNESSEE WARBLER - M           | Chris S. Wood              | ML236238131<br>ML231812731 |                         |                                                          |                    |             |
| gray sheet                 | WHITE-BREASTED NUTHATCH                           | Ryan Schain                   | ML38864121                 | yellow body light sheet | WARBLING VIREO                  | Don Danko                  | IVIL231812/31              |                         |                                                          |                    |             |