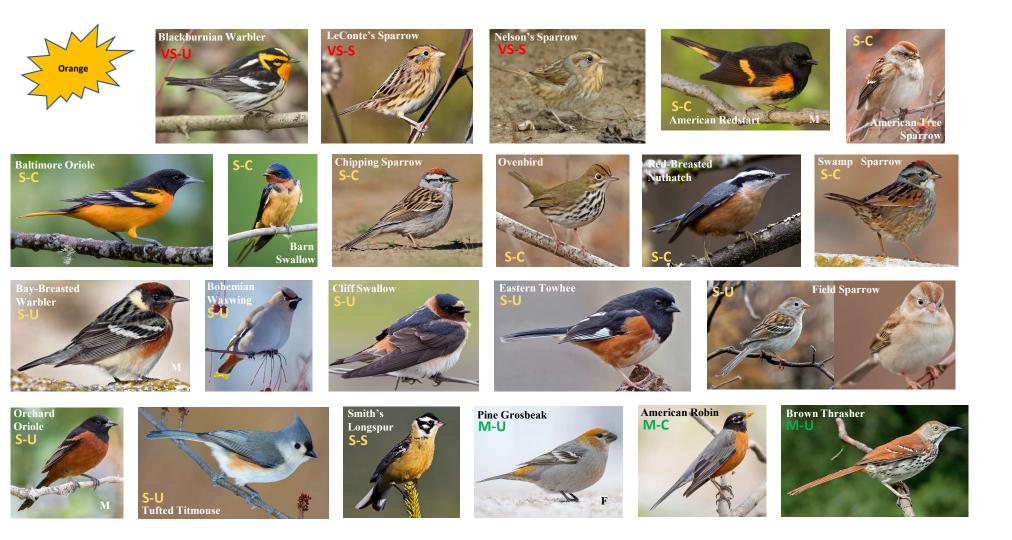

## Perch Birds of Ontario

## (by Colour, Size and Frequency)

**Instructions:** 

- 1. Does the bird have any Orange in it? If yes, go to the Orange Sheet
- 2. Does the bird have any yellow in it?
  - a. Is it in the head? If yes, go to the Yellow Head Sheet
  - b. Is there a lot of yellow in the body? If Yes, go to the Yellow Main Body Sheet
  - c. Is there some yellow in the body? If Yes, go to the Yellow Body Light Sheet
- 3. If the bird is mainly Brown, Blue, Gray, Black, Red or Olive, go to the appropriate colour sheet
- 4. The birds on each colour sheet are sorted first by size then by frequency.

## For list of photographers, please see page 10.

Legend: VS = Very Small (3-5"), S = Small (5-9"), M = Medium (9-16"), C = Common, U = Uncommon/Local, S = Scare/Very Local, M=Male, F=Female

Legend: VS = Very Small (3-5"), S = Small (5-9"), M = Medium (9-16"), C = Common, U = Uncommon/Local, S = Scare/Very Local, M=Male, F=Female