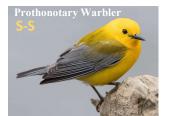

## For list of photographers, please see page 10.

Legend: VS = Very Small (3-5"), S = Small (5-9"), M = Medium (9-16"), C = Common, U = Uncommon/Local, S = Scare/Very Local, M=Male, F=Female

Legend: VS = Very Small (3-5"), S = Small (5-9"), M = Medium (9-16"), C = Common, U = Uncommon/Local, S = Scare/Very Local, M=Male, F=Female