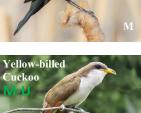

European Starling S-C

**Red-Winged** 

White-crowned Sparrow

Time Book

Legend: VS = Very Small (3-5"), S = Small (5-9"), M = Medium (9-16"), C = Common, U = Uncommon/Local, S = Scare/Very Local, M=Male, F=Female 9/10