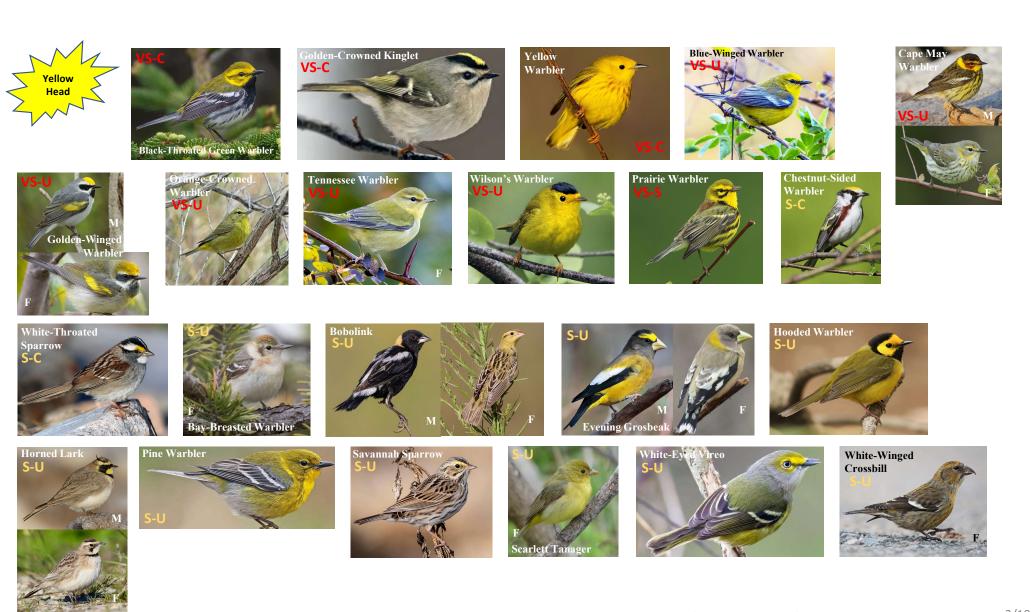

## Perch Birds of Ontario

## (by Colour, Size and Frequency)

**Instructions:** 

- 1. Does the bird have any Orange in it? If yes, go to the Orange Sheet
- 2. Does the bird have any yellow in it?
  - a. Is it in the head? If yes, go to the Yellow Head Sheet
  - b. Is there a lot of yellow in the body? If Yes, go to the Yellow Main Body Sheet
  - c. Is there some yellow in the body? If Yes, go to the Yellow Body Light Sheet
- 3. If the bird is mainly Brown, Blue, Gray, Black, Red or Olive, go to the appropriate colour sheet
- 4. The birds on each colour sheet are sorted first by size then by frequency.

## For list of photographers, please see page 10.

Legend: VS = Very Small (3-5"), S = Small (5-9"), M = Medium (9-16"), C = Common, U = Uncommon/Local, S = Scare/Very Local, M=Male, F=Female

Legend: VS = Very Small (3-5"), S = Small (5-9"), M = Medium (9-16"), C = Common, U = Uncommon/Local, S = Scare/Very Local, M=Male, F=Female