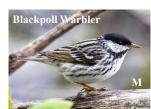

## **PERCH BIRDS of Ontario - PHOTOGRAPHERS**

| COLOURED SHEET             | TYPE OF BIRD                                      | PHOTOGRAPHER                  | REF #                      | COLOURED SHEET          | TYPE OF BIRD                    | PHOTOGRAPHER               | REF #                      | COLOURED SHEET          | TYPE OF BIRD                                             | PHOTOGRAPHER       | REF #       |
|----------------------------|---------------------------------------------------|-------------------------------|----------------------------|-------------------------|---------------------------------|----------------------------|----------------------------|-------------------------|----------------------------------------------------------|--------------------|-------------|
| black sheet                | BLACK AND WHITE WARBLER                           | Ryan Schain                   | ML57253261                 | olive sheet             | ACADIAN FLYCATCHER 1            | Dan Jones                  | ML93919631                 | yellow body light sheet | WILLOW FLYCATCHER 1                                      | Darren Clark       | ML245017581 |
| black sheet                | BLACK-BILLED MAGPIE                               | Kathryn Keith                 | ML149198651                | olive sheet             | ACADIAN FLYCATCHER 2            | Amanda Guercio             | ML543276451                | yellow body light sheet | WILLOW FLYCATCHER 2                                      | Ryan Schain        | ML102985241 |
| black sheet                | BLACK-CAPPED CHICKADEE                            | Evan Lipton                   | ML43561831                 | olive sheet             | EASTERN WOOD-PEWEE              | John Deitsch               | ML97009621                 | yellow body light sheet | YELLOW-BELLIED FLYCATCHER 1                              | Sue Barth          | ML66432471  |
| black sheet                | BLACKPOLL WARBLER - M                             | Simon Boivin                  | ML59765961                 | olive sheet             | LEAST FLYCATCHER                | Daniel Jauvin              | ML235098381                | yellow body light sheet | YELLOW-BELLIED FLYCATCHER 2                              | Jeremiah Trimble   | ML122186551 |
| black sheet                | BREWER'S BLACKBIRD - M                            | Jonathan Eckerson             | ML174390361                | olive sheet             | OLIVE-SIDE FLYCATCHER 1         | Steve Wickliffe            | ML237030221                | yellow body light sheet | YELLOW-BREASTED CHAT                                     | Kent Jensen        | ML59631831  |
| black sheet                | EASTERN KINGBIRD                                  | Frank Lehman                  | ML62239431                 | olive sheet             | OLIVE-SIDE FLYCATCHER 2         |                            | ML248746041                | yellow body light sheet | YELLOW-RUMPED WARBLER                                    | Ezra Staengl       | ML168328261 |
| black sheet                | EUROPEAN STARLING                                 | Matt Davis                    | ML152576581                | olive sheet             | RED-EYED VIREO                  | Amy Clark Courtney         | ML250425541                | yellow body light sheet | YELLOW-THROATED WARBLER                                  | Brian Lowry        | ML96543101  |
|                            |                                                   |                               |                            |                         |                                 | Ryan Schain                |                            |                         |                                                          |                    |             |
| black sheet<br>black sheet | RED-WINGED BLACKBIRD - M<br>WHITE-CROWNED SPARROW | Connor Charchuk               | ML158001791                | orange sheet            | AMERICAN REDSTART - M           | Evan Lipton                | ML28948631                 | yellow head sheet       | BAY-BREASTED WARBLER - F<br>BLACK-THROATED GREEN WARBLER | Ian Davies         | ML102719151 |
|                            |                                                   | Michel Bourque                | ML45363901                 | orange sheet            | AMERICAN ROBIN                  | Alex Eberts                | ML222821411                | yellow head sheet       |                                                          | Ronnie d'Entremont | ML162041181 |
| black sheet                | YELLOW-BILLED CUCKOO                              | Benjamin Murphy               | ML37374631                 | orange sheet            | AMERICAN TREE SPARROW           | Sam Zhang                  | ML284457221                | yellow head sheet       | BLUE-WINGED WARBLER                                      | Rex Bartlett       | ML29099041  |
| blue sheet                 | BLACK-THROATED BLUE WARBLER - M                   | Aaron Marshall                | ML50366231                 | orange sheet            | BALTIMORE ORIOLE                | Fernando Burgalin Sequeria | ML519770251                | yellow head sheet       | BOBOLINK - M                                             | Ryan Sanderson     | ML250241071 |
| blue sheet                 | BLUE JAY                                          | Scott Martin                  | ML84878861                 | orange sheet            | BARN SWALLOW                    | Ryan Sanderson             | ML240899071                | yellow head sheet       | BOBOLINK -F                                              | Nicole Desnoyers   | ML71065511  |
| blue sheet                 | CERULEAN WARBLER - M                              | Pam Linge                     | ML234803971                | orange sheet            | BAY-BREASTED WARBLER-M          | Keenan Yakola              | ML63708031                 | yellow head sheet       | CAPE MAY WARBLER - F                                     | Ryan Schain        | ML237982491 |
| blue sheet                 | COMMON GRACKLE                                    | Jack & Holly Bartholmai       | ML93138231                 | orange sheet            | BLACKBURNIAN WARBLER            | Ezra Staengl               | ML168328191                | yellow head sheet       | CAPE MAY WARBLER - M                                     | Keenan Yakola      | ML63693631  |
| blue sheet                 | EASTERN BLUEBIRD                                  | Keith Kennedy                 | ML213783891                | orange sheet            | BOHEMIAN WAXWING                | Daniel Jauvin              | ML412025201                | yellow head sheet       | CHESTNUT-SIDED WARBLER                                   | Daniel Jauvin      | ML59224891  |
| blue sheet                 | INDIGO BUNTING                                    | Michael Stubblefield          | ML546797381                | orange sheet            | BROWN THRASHER                  | Martina Nordstrand         | ML234766221                | yellow head sheet       | DICKCISSEL                                               | Martina Nordstrand | ML232134471 |
| blue sheet                 | PURPLE MARTIN                                     | Reanna Thomas                 | ML181881821                | orange sheet            | CHIPPING SPARROW                | Evan Lipton                | ML27961971                 | yellow head sheet       | EVENING GROSBEAK - M                                     | Celine Bellemare   | ML120277311 |
| blue sheet                 | TREE SWALLOW                                      | Max Nootbaar                  | ML101318791                | orange sheet            | CLIFF SWALLOW                   | Caleb Putnam               | ML230787451                | yellow head sheet       | EVENING GROSBEAK -F                                      | Kyle Blaney        | ML53817151  |
| brown sheet                | AMERICAN PIPIT                                    | Paul Maury                    | ML207415851                | orange sheet            | EASTERN TOWHEE                  | Jack & Holly Bartholmai    | ML80284021                 | yellow head sheet       | GOLDEN-CROWNED KINGLET                                   | Ryan Schain        | ML41866011  |
| brown sheet                | BANK SWALLOW                                      | Adam Perrier                  | ML240980911                | orange sheet            | FIELD SPARROW -1                | David M. Bell              | ML31056361                 | yellow head sheet       | GOLDEN-WINGED WARBLER - F                                | Sylvain Messier    | ML159839731 |
| brown sheet                | BLACK-BILLED CUCKOO                               | Ryan Schain                   | ML57637631                 | orange sheet            | FIELD SPARROW -2                | lan Davies                 | ML136669601                | yellow head sheet       | GOLDEN-WINGED WARBLER - M                                | Luke Seitz         | ML103563071 |
| brown sheet                | BLACKPOLL WARBLER - M                             | Simon Boivin                  | ML59765961                 | orange sheet            | LECONTE'S SPARROW               | George Chiu                | ML119521151                | yellow head sheet       | HOODED WARBLER                                           | Evan Lipton        | ML27965041  |
| brown sheet                | BOREAL CHICKADEE                                  | Iris Kilpatrick               | ML186205701                | orange sheet            | NELSON'S SPARROW                | Luke Seitz                 | ML73816041                 | yellow head sheet       | HORNED LARK - F                                          | Theo Staengl       | ML158290341 |
| brown sheet                | BREWER'S BLACKBIRD - F                            | Mason Maron                   | ML206940541                | orange sheet            | ORCHARD ORIOLE - M              | Bryan Calk                 | ML238871541                | yellow head sheet       | HORNED LARK - M                                          | Christoph Moning   | ML63739361  |
| brown sheet                | BROWN CREEPER                                     | Scott Martin                  | ML143956531                | orange sheet            | OVENBIRD                        | Ryan Schain                | ML77396941                 | yellow head sheet       | ORANGE-CROWNED WARBLER                                   | Nigel Voaden       | ML46437531  |
| brown sheet                | BROWN-HEADED COWBIRD -F                           | Jonathan Irons                | ML143420301                | orange sheet            | PINE GROSBEAK - F               | Brendan Klick              | ML83937371                 | yellow head sheet       | PINE WARBLER                                             | Ryan Schain        | ML56379821  |
| brown sheet                | BROWN-HEADED COWBIRD -M                           | Jack & Holly Bartholmai       | ML84247171                 | orange sheet            | RED-BREASTED NUTHATCH           | Blair Dudeck               | ML206532801                | yellow head sheet       | PRAIRIE WARBLER                                          | Luke Seitz         | ML143921081 |
| brown sheet                | CAROLYN WREN                                      | Don Danko                     | ML210392161                | orange sheet            | SMITH'S LONGSPUR                | Andrew Spencer             | ML32239531                 | yellow head sheet       | PROTHONOTARY WARBLER                                     | Ryan Sanderson     | ML226365711 |
| brown sheet                | CEDAR WAXWING                                     | Evan Lipton                   | ML51360301                 | orange sheet            | SWAMP SPARROW                   | Keenan Yakola              | ML63709731                 | yellow head sheet       | SAVANNAH SPARROW                                         | Bryan Calk         | ML136429501 |
| brown sheet                | CHIMNEY SWIFT                                     | David Schrab                  | ML63536361                 | orange sheet            | TUFTED TITMOUSE                 | Darlene Friedman           | ML84467431                 | yellow head sheet       | SCARLET TANAGER - F                                      | Marieta Manolova   | ML49336331  |
| brown sheet                | CLAY-COLORED SPARROW                              | Chris Wood                    | ML27733331                 | red sheet               | COMMON REDPOLL                  | Eric Gofreed               | ML64787461                 | yellow head sheet       | TENNESSEE WARBLER - F                                    | Brad Imhoff        | ML268737441 |
| brown sheet                | FOX SPARROW                                       | Evan Lipton                   | ML48144671                 | red sheet               | HOARY REDPOLL                   | Marlene Krami              | ML302310521                | yellow head sheet       | WHITE-EYED VIREO                                         | Craig Brelsford    | ML49101761  |
| brown sheet                | GRASSHOPPER SPARROW                               | Blair Dudeck                  | ML242285111                | red sheet               | HOUSE FINCH - M                 | Martina Nordstrand         | ML283643061                | yellow head sheet       | WHITE-THROATED SPARROW                                   | Keenan Yakola      | ML63894671  |
| brown sheet                | GRAY-CHEEKED THRUSH                               | Tim Arthur                    | ML238270591                | red sheet               | NORTHERN CARDINAL - M           | Suzie McCann               | ML257386271                | yellow head sheet       | WHITE-WINGED CROSSBILL - F                               | Chris Wood         | ML27751531  |
| brown sheet                | HARRIS'S SPARROW                                  | lan Davies                    | ML57101451                 | red sheet               | NORTHERN CARDINAL -F            | Peter Finley               | ML203403461                | yellow head sheet       | WILSON'S WARBLER                                         | Ryan Schain        | ML41024631  |
| brown sheet                | HERMIT THRUSH                                     | Evan Lipton                   | ML43427761                 | red sheet               | PINE GROSBEAK - M               | Christoph Moning           | ML439280311                | yellow head sheet       | YELLOW WARBLER                                           | Brad Imhoff        | ML234247081 |
| brown sheet                | HOUSE FINCH - F                                   | Jonathan Irons                | ML136083061                | red sheet               | PURPLE FINCH - M                | Henry Trombley             | ML94263621                 | yellow head sheet       | YELLOW-HEADED BLACKBIRD                                  | Dorian Anderson    | ML247911311 |
| brown sheet                | HOUSE SPARROW                                     | Drew Weber                    | ML93464491                 | red sheet               | RED CROSSBILL - M               | Michael Stubblefield       | ML290896961                | yellow head sheet       | YELLOW-THROATED VIREO                                    | Todd Fellenbaum    | ML130575411 |
| brown sheet                | HOUSE WREN                                        | Gary Charlton                 | ML546231931                | red sheet               | ROSE-BREASTED GROSBEAK - M      | Tom Snow                   | ML56385541                 | yellow main body sheet  | AMERICAN GOLDFINCH -F                                    | Don Blecha         | ML55503081  |
| brown sheet                | LAPLAND LONGSPUR                                  | lan Davies                    | ML42943511                 | red sheet               | SCARLET TANAGER - M             | Ryan Sanderson             | ML236058291                | yellow main body sheet  | AMERICAN GOLDFINCH -M                                    | Darren Clark       | ML172924761 |
| brown sheet                | LINCOLN'S SPARROW                                 | Simon Kiacz                   | ML281006441                | red sheet               | WHITE-WINGED CROSSBILL - M      | Bryan Calk                 | ML138938871                | yellow main body sheet  | CANADA WARBLER - F                                       | Don Blecha         | ML33026781  |
| brown sheet                | LOUISIANA WATERTHRUSH                             | Julian Gottfried              | ML220364951                | yellow body light sheet | ALDER FLYCATCHER 1              | Ryan Schain                | ML38718561                 | yellow main body sheet  | CANADA WARBLER - M                                       | Tony Dvorak        | ML133253451 |
| brown sheet                | MARSH WREN                                        | Jay McGowan                   | ML37717111                 | yellow body light sheet | ALDER FLYCATCHER 2              | Ryan Schain                | ML249708081                | yellow main body sheet  | CONNECTICUT WARBLER                                      | Andrew Spencer     | ML32311461  |
| brown sheet                | NORTHERN ROUGH-WINGED SWALLOW                     | Ryan Schain                   | ML38265141                 | yellow body light sheet | AMERICAN REDSTART - F           | Martina Nordstrand         | ML180018231                | yellow main body sheet  | EASTERN MEADOWLARK                                       | Doris Brookens     | ML52473861  |
| brown sheet                | PURPLE FINCH - F                                  | Terence Zahner                | ML130043861                | yellow body light sheet | BLACKPOLL WARBLER - F           | lan Davies                 | ML35583201                 | yellow main body sheet  | MAGNOLIA WARBLER - F                                     | lan Davies         | ML20208491  |
| brown sheet                | RED-WINGED BLACKBIRD - F                          | Richard Trinkner              | ML170329541                | yellow body light sheet | BLACK-THROATED BLUE WARBLER - F | Jay McGowan                | ML41339231                 | yellow main body sheet  | MAGNOLIA WARBLER - M                                     | Keenan Yakola      | ML114180151 |
| brown sheet                | RUSTY BLACKBIRD                                   | Brian Sullivan                | ML27722391                 | yellow body light sheet | BLUE-HEADED VIREO 1             | Ronnie d'Entremont         | ML121991851                | yellow main body sheet  | MOURNING WARBLER - F                                     | John King          | ML63298301  |
| brown sheet                | SEDGE WREN                                        | Evan Lipton                   | ML32103871                 | yellow body light sheet | BLUE-HEADED VIREO 2             | Josh Houck                 | ML184173451                | yellow main body sheet  | MOURNING WARBLER - M                                     | Andre Lanouette    | ML101562351 |
| brown sheet                | SNOW BUNTING                                      | Gord Smith                    | ML189870541                | yellow body light sheet | CERULEAN WARBLER - F            | Pam Linge                  | ML234802971                | yellow main body sheet  | NASHVILLE WARBLER                                        | Nate Gowan         | ML175987981 |
| brown sheet                | SONG SPARROW                                      | Jonathan Irons                | ML402638681                | yellow body light sheet | COMMON YELLOWTHROAT - F         | Davey Walters              | ML32859691                 | yellow main body sheet  | ORCHARD ORIOLE - F                                       | Evan Lipton        | ML20455981  |
| brown sheet                | SWAINSON'S THRUSH                                 | Terence Zahner                | ML61703291                 | yellow body light sheet | COMMON YELLOWTHROAT - M         | Ryan Schain                | ML40062721                 | yellow main body sheet  | PALM WARBLER                                             | Keenan Yakola      | ML63710411  |
| brown sheet                | VEERY                                             | Drew Weber                    | ML107224991                | yellow body light sheet | EASTERN PHOEBE 1                | Doug Hitchcox              | ML124425161                | yellow main body sheet  | PALM WARBLER - non breeding                              | Fyn Kynd           | ML20519451  |
| brown sheet                | VESPER SPARROW                                    | Simon Boivin                  | ML236422221                | yellow body light sheet | EASTERN PHOEBE 2                | Jim Yeskett                | ML545468101                | yellow main body sheet  | RED CROSSBILL - F                                        | Chris Wood         | ML27801301  |
| brown sheet                | WINTER WREN                                       | Brad Imhoff                   | ML297982601                | yellow body light sheet | GREAST CRESTED FLYCATHER 1      | Scott Martin               | ML163796041                | ,, sneet                |                                                          |                    |             |
| brown sheet                | WOOD THRUSH                                       | John Petruzzi                 | ML56732651                 | yellow body light sheet | GREAT CRESTED FLYCATCHER 2      | Mike Schanbacher           | ML36488611                 |                         |                                                          |                    |             |
| gray sheet                 | BLUE-GRAY GNATCATCHER                             | Kojo Baidoo                   | ML226495281                | yellow body light sheet | NORTHERN PARULA                 | Ryan Schain                | ML40144451                 |                         |                                                          |                    |             |
| gray sheet                 | CANADA JAY                                        | Alix d'Entremont              | ML300460721                | yellow body light sheet | NORTHERN WATERTHRUSH            | Benny Diaz                 | ML133917581                |                         |                                                          |                    |             |
| gray sheet                 | DARK-EYED JUNKO                                   | Scott Martin                  | ML47337561                 | yellow body light sheet | PHILADELPHIA VIREO              | Mark Morse                 | ML161079761                |                         |                                                          |                    |             |
|                            | GRAY CATBIRD                                      | Evan Lipton                   | ML51392481                 |                         | PINE SISKIN                     |                            | ML125585501                |                         |                                                          |                    |             |
| gray sheet<br>gray sheet   | LOGGERHEAD SHRIKE                                 | Brian Sullivan                | ML81296131                 | yellow body light sheet | ROSE-BREASTED GROSBEAK - F      | Jonathan Irons             | ML125585501<br>ML57887431  |                         |                                                          |                    |             |
|                            | NORTHERN MOCKINGBIRD                              |                               |                            | yellow body light sheet |                                 | James Kinderman            |                            |                         |                                                          |                    |             |
| gray sheet                 | NORTHERN MOCKINGBIRD                              | James Trusky<br>Stephane Dery | ML546591761<br>ML298025741 | yellow body light sheet | RUBY-CROWNED KINGLET            | Evan Lipton                | ML42076391                 |                         |                                                          |                    |             |
| gray sheet                 |                                                   |                               |                            | yellow body light sheet | TENNESSEE WARBLER - M           | Chris S. Wood              | ML236238131<br>ML231812731 |                         |                                                          |                    |             |
| gray sheet                 | WHITE-BREASTED NUTHATCH                           | Ryan Schain                   | ML38864121                 | yellow body light sheet | WARBLING VIREO                  | Don Danko                  | IVIL231812/31              |                         |                                                          |                    |             |