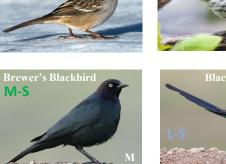

European Starling S-C

**Red-Winged** 

White-crowned Sparrow

Time Book

Legend: VS = Very Small (3-5"), S = Small (5-9"), M = Medium (9-16"), C = Common, U = Uncommon/Local, S = Scare/Very Local, M=Male, F=Female 9/10