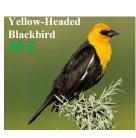

## For list of photographers, please see page 10.

Legend: VS = Very Small (3-5"), S = Small (5-9"), M = Medium (9-16"), C = Common, U = Uncommon/Local, S = Scare/Very Local, M=Male, F=Female

Legend: VS = Very Small (3-5"), S = Small (5-9"), M = Medium (9-16"), C = Common, U = Uncommon/Local, S = Scare/Very Local, M=Male, F=Female