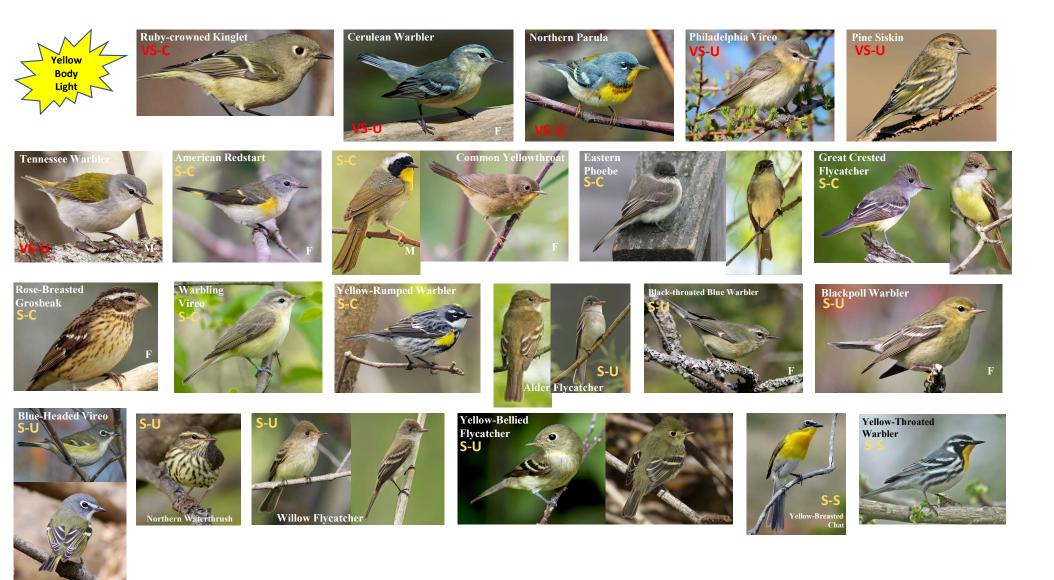

## For list of photographers, please see page 10.

Legend: VS = Very Small (3-5"), S = Small (5-9"), M = Medium (9-16"), C = Common, U = Uncommon/Local, S = Scare/Very Local, M=Male, F=Female

Legend: VS = Very Small (3-5"), S = Small (5-9"), M = Medium (9-16"), C = Common, U = Uncommon/Local, S = Scare/Very Local, M=Male, F=Female

Legend: VS = Very Small (3-5"), S = Small (5-9"), M = Medium (9-16"), C = Common, U = Uncommon/Local, S = Scare/Very Local, M=Male, F=Female 4/10

Legend: VS = Very Small (3-5"), S = Small (5-9"), M = Medium (9-16"), C = Common, U = Uncommon/Local, S = Scare/Very Local, M=Male, F=Female 5/10

Legend: VS = Very Small (3-5"), S = Small (5-9"), M = Medium (9-16"), C = Common, U = Uncommon/Local, S = Scare/Very Local, M=Male, F=Female 6/10

Legend: VS = Very Small (3-5"), S = Small (5-9"), M = Medium (9-16"), C = Common, U = Uncommon/Local, S = Scare/Very Local, M=Male, F=Female 7/10

European Starling S-C

**Red-Winged** 

White-crowned Sparrow

Time Book

Legend: VS = Very Small (3-5"), S = Small (5-9"), M = Medium (9-16"), C = Common, U = Uncommon/Local, S = Scare/Very Local, M=Male, F=Female 9/10