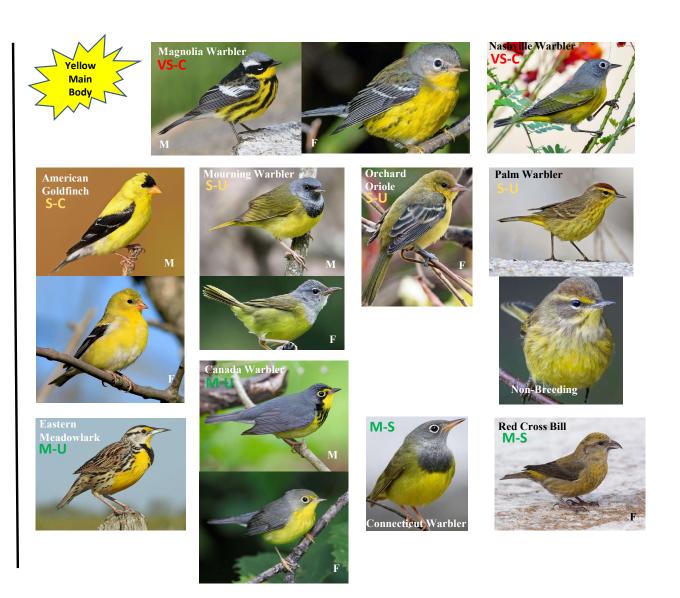

## (by Colour, Size and Frequency)

**Instructions:** 

- 1. Does the bird have any Orange in it? If yes, go to the Orange Sheet
- 2. Does the bird have any yellow in it?
  - a. Is it in the head? If yes, go to the Yellow Head Sheet
  - b. Is there a lot of yellow in the body? If Yes, go to the Yellow Main Body Sheet
  - c. Is there some yellow in the body? If Yes, go to the Yellow Body Light Sheet
- 3. If the bird is mainly Brown, Blue, Gray, Black, Red or Olive, go to the appropriate colour sheet
- 4. The birds on each colour sheet are sorted first by size then by frequency.

## For list of photographers, please see page 10.

Legend: VS = Very Small (3-5"), S = Small (5-9"), M = Medium (9-16"), C = Common, U = Uncommon/Local, S = Scare/Very Local, M=Male, F=Female

Legend: VS = Very Small (3-5"), S = Small (5-9"), M = Medium (9-16"), C = Common, U = Uncommon/Local, S = Scare/Very Local, M=Male, F=Female