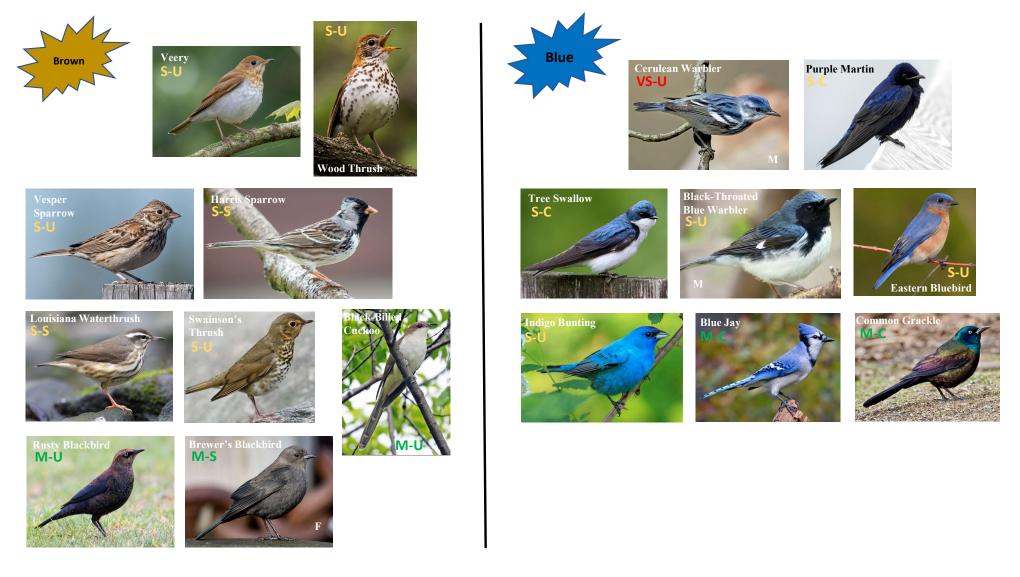

## For list of photographers, please see page 10.

Legend: VS = Very Small (3-5"), S = Small (5-9"), M = Medium (9-16"), C = Common, U = Uncommon/Local, S = Scare/Very Local, M=Male, F=Female

Legend: VS = Very Small (3-5"), S = Small (5-9"), M = Medium (9-16"), C = Common, U = Uncommon/Local, S = Scare/Very Local, M=Male, F=Female

Legend: VS = Very Small (3-5"), S = Small (5-9"), M = Medium (9-16"), C = Common, U = Uncommon/Local, S = Scare/Very Local, M=Male, F=Female 4/10

Legend: VS = Very Small (3-5"), S = Small (5-9"), M = Medium (9-16"), C = Common, U = Uncommon/Local, S = Scare/Very Local, M=Male, F=Female 5/10

Legend: VS = Very Small (3-5"), S = Small (5-9"), M = Medium (9-16"), C = Common, U = Uncommon/Local, S = Scare/Very Local, M=Male, F=Female 6/10

Legend: VS = Very Small (3-5"), S = Small (5-9"), M = Medium (9-16"), C = Common, U = Uncommon/Local, S = Scare/Very Local, M=Male, F=Female 7/10

European Starling S-C

**Red-Winged** 

White-crowned Sparrow

Time Book

Legend: VS = Very Small (3-5"), S = Small (5-9"), M = Medium (9-16"), C = Common, U = Uncommon/Local, S = Scare/Very Local, M=Male, F=Female 9/10