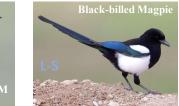

## **PERCH BIRDS of Ontario - PHOTOGRAPHERS**

| COLOURED SHEET             | TYPE OF BIRD                                      | PHOTOGRAPHER                  | REF #                      | COLOURED SHEET          | TYPE OF BIRD                    | PHOTOGRAPHER               | REF #                      | COLOURED SHEET          | TYPE OF BIRD                                             | PHOTOGRAPHER       | REF #       |
|----------------------------|---------------------------------------------------|-------------------------------|----------------------------|-------------------------|---------------------------------|----------------------------|----------------------------|-------------------------|----------------------------------------------------------|--------------------|-------------|
| black sheet                | BLACK AND WHITE WARBLER                           | Ryan Schain                   | ML57253261                 | olive sheet             | ACADIAN FLYCATCHER 1            | Dan Jones                  | ML93919631                 | yellow body light sheet | WILLOW FLYCATCHER 1                                      | Darren Clark       | ML245017581 |
| black sheet                | BLACK-BILLED MAGPIE                               | Kathryn Keith                 | ML149198651                | olive sheet             | ACADIAN FLYCATCHER 2            | Amanda Guercio             | ML543276451                | yellow body light sheet | WILLOW FLYCATCHER 2                                      | Ryan Schain        | ML102985241 |
| black sheet                | BLACK-CAPPED CHICKADEE                            | Evan Lipton                   | ML43561831                 | olive sheet             | EASTERN WOOD-PEWEE              | John Deitsch               | ML97009621                 | yellow body light sheet | YELLOW-BELLIED FLYCATCHER 1                              | Sue Barth          | ML66432471  |
| black sheet                | BLACKPOLL WARBLER - M                             | Simon Boivin                  | ML59765961                 | olive sheet             | LEAST FLYCATCHER                | Daniel Jauvin              | ML235098381                | yellow body light sheet | YELLOW-BELLIED FLYCATCHER 2                              | Jeremiah Trimble   | ML122186551 |
| black sheet                | BREWER'S BLACKBIRD - M                            | Jonathan Eckerson             | ML174390361                | olive sheet             | OLIVE-SIDE FLYCATCHER 1         | Steve Wickliffe            | ML237030221                | yellow body light sheet | YELLOW-BREASTED CHAT                                     | Kent Jensen        | ML59631831  |
| black sheet                | EASTERN KINGBIRD                                  | Frank Lehman                  | ML62239431                 | olive sheet             | OLIVE-SIDE FLYCATCHER 2         |                            | ML248746041                | yellow body light sheet | YELLOW-RUMPED WARBLER                                    | Ezra Staengl       | ML168328261 |
| black sheet                | EUROPEAN STARLING                                 | Matt Davis                    | ML152576581                | olive sheet             | RED-EYED VIREO                  | Amy Clark Courtney         | ML250425541                | yellow body light sheet | YELLOW-THROATED WARBLER                                  | Brian Lowry        | ML96543101  |
|                            |                                                   |                               |                            |                         |                                 | Ryan Schain                |                            |                         |                                                          |                    |             |
| black sheet<br>black sheet | RED-WINGED BLACKBIRD - M<br>WHITE-CROWNED SPARROW | Connor Charchuk               | ML158001791                | orange sheet            | AMERICAN REDSTART - M           | Evan Lipton                | ML28948631                 | yellow head sheet       | BAY-BREASTED WARBLER - F<br>BLACK-THROATED GREEN WARBLER | Ian Davies         | ML102719151 |
|                            |                                                   | Michel Bourque                | ML45363901                 | orange sheet            | AMERICAN ROBIN                  | Alex Eberts                | ML222821411                | yellow head sheet       |                                                          | Ronnie d'Entremont | ML162041181 |
| black sheet                | YELLOW-BILLED CUCKOO                              | Benjamin Murphy               | ML37374631                 | orange sheet            | AMERICAN TREE SPARROW           | Sam Zhang                  | ML284457221                | yellow head sheet       | BLUE-WINGED WARBLER                                      | Rex Bartlett       | ML29099041  |
| blue sheet                 | BLACK-THROATED BLUE WARBLER - M                   | Aaron Marshall                | ML50366231                 | orange sheet            | BALTIMORE ORIOLE                | Fernando Burgalin Sequeria | ML519770251                | yellow head sheet       | BOBOLINK - M                                             | Ryan Sanderson     | ML250241071 |
| blue sheet                 | BLUE JAY                                          | Scott Martin                  | ML84878861                 | orange sheet            | BARN SWALLOW                    | Ryan Sanderson             | ML240899071                | yellow head sheet       | BOBOLINK -F                                              | Nicole Desnoyers   | ML71065511  |
| blue sheet                 | CERULEAN WARBLER - M                              | Pam Linge                     | ML234803971                | orange sheet            | BAY-BREASTED WARBLER-M          | Keenan Yakola              | ML63708031                 | yellow head sheet       | CAPE MAY WARBLER - F                                     | Ryan Schain        | ML237982491 |
| blue sheet                 | COMMON GRACKLE                                    | Jack & Holly Bartholmai       | ML93138231                 | orange sheet            | BLACKBURNIAN WARBLER            | Ezra Staengl               | ML168328191                | yellow head sheet       | CAPE MAY WARBLER - M                                     | Keenan Yakola      | ML63693631  |
| blue sheet                 | EASTERN BLUEBIRD                                  | Keith Kennedy                 | ML213783891                | orange sheet            | BOHEMIAN WAXWING                | Daniel Jauvin              | ML412025201                | yellow head sheet       | CHESTNUT-SIDED WARBLER                                   | Daniel Jauvin      | ML59224891  |
| blue sheet                 | INDIGO BUNTING                                    | Michael Stubblefield          | ML546797381                | orange sheet            | BROWN THRASHER                  | Martina Nordstrand         | ML234766221                | yellow head sheet       | DICKCISSEL                                               | Martina Nordstrand | ML232134471 |
| blue sheet                 | PURPLE MARTIN                                     | Reanna Thomas                 | ML181881821                | orange sheet            | CHIPPING SPARROW                | Evan Lipton                | ML27961971                 | yellow head sheet       | EVENING GROSBEAK - M                                     | Celine Bellemare   | ML120277311 |
| blue sheet                 | TREE SWALLOW                                      | Max Nootbaar                  | ML101318791                | orange sheet            | CLIFF SWALLOW                   | Caleb Putnam               | ML230787451                | yellow head sheet       | EVENING GROSBEAK -F                                      | Kyle Blaney        | ML53817151  |
| brown sheet                | AMERICAN PIPIT                                    | Paul Maury                    | ML207415851                | orange sheet            | EASTERN TOWHEE                  | Jack & Holly Bartholmai    | ML80284021                 | yellow head sheet       | GOLDEN-CROWNED KINGLET                                   | Ryan Schain        | ML41866011  |
| brown sheet                | BANK SWALLOW                                      | Adam Perrier                  | ML240980911                | orange sheet            | FIELD SPARROW -1                | David M. Bell              | ML31056361                 | yellow head sheet       | GOLDEN-WINGED WARBLER - F                                | Sylvain Messier    | ML159839731 |
| brown sheet                | BLACK-BILLED CUCKOO                               | Ryan Schain                   | ML57637631                 | orange sheet            | FIELD SPARROW -2                | lan Davies                 | ML136669601                | yellow head sheet       | GOLDEN-WINGED WARBLER - M                                | Luke Seitz         | ML103563071 |
| brown sheet                | BLACKPOLL WARBLER - M                             | Simon Boivin                  | ML59765961                 | orange sheet            | LECONTE'S SPARROW               | George Chiu                | ML119521151                | yellow head sheet       | HOODED WARBLER                                           | Evan Lipton        | ML27965041  |
| brown sheet                | BOREAL CHICKADEE                                  | Iris Kilpatrick               | ML186205701                | orange sheet            | NELSON'S SPARROW                | Luke Seitz                 | ML73816041                 | yellow head sheet       | HORNED LARK - F                                          | Theo Staengl       | ML158290341 |
| brown sheet                | BREWER'S BLACKBIRD - F                            | Mason Maron                   | ML206940541                | orange sheet            | ORCHARD ORIOLE - M              | Bryan Calk                 | ML238871541                | yellow head sheet       | HORNED LARK - M                                          | Christoph Moning   | ML63739361  |
| brown sheet                | BROWN CREEPER                                     | Scott Martin                  | ML143956531                | orange sheet            | OVENBIRD                        | Ryan Schain                | ML77396941                 | yellow head sheet       | ORANGE-CROWNED WARBLER                                   | Nigel Voaden       | ML46437531  |
| brown sheet                | BROWN-HEADED COWBIRD -F                           | Jonathan Irons                | ML143420301                | orange sheet            | PINE GROSBEAK - F               | Brendan Klick              | ML83937371                 | yellow head sheet       | PINE WARBLER                                             | Ryan Schain        | ML56379821  |
| brown sheet                | BROWN-HEADED COWBIRD -M                           | Jack & Holly Bartholmai       | ML84247171                 | orange sheet            | RED-BREASTED NUTHATCH           | Blair Dudeck               | ML206532801                | yellow head sheet       | PRAIRIE WARBLER                                          | Luke Seitz         | ML143921081 |
| brown sheet                | CAROLYN WREN                                      | Don Danko                     | ML210392161                | orange sheet            | SMITH'S LONGSPUR                | Andrew Spencer             | ML32239531                 | yellow head sheet       | PROTHONOTARY WARBLER                                     | Ryan Sanderson     | ML226365711 |
| brown sheet                | CEDAR WAXWING                                     | Evan Lipton                   | ML51360301                 | orange sheet            | SWAMP SPARROW                   | Keenan Yakola              | ML63709731                 | yellow head sheet       | SAVANNAH SPARROW                                         | Bryan Calk         | ML136429501 |
| brown sheet                | CHIMNEY SWIFT                                     | David Schrab                  | ML63536361                 | orange sheet            | TUFTED TITMOUSE                 | Darlene Friedman           | ML84467431                 | yellow head sheet       | SCARLET TANAGER - F                                      | Marieta Manolova   | ML49336331  |
| brown sheet                | CLAY-COLORED SPARROW                              | Chris Wood                    | ML27733331                 | red sheet               | COMMON REDPOLL                  | Eric Gofreed               | ML64787461                 | yellow head sheet       | TENNESSEE WARBLER - F                                    | Brad Imhoff        | ML268737441 |
| brown sheet                | FOX SPARROW                                       | Evan Lipton                   | ML48144671                 | red sheet               | HOARY REDPOLL                   | Marlene Krami              | ML302310521                | yellow head sheet       | WHITE-EYED VIREO                                         | Craig Brelsford    | ML49101761  |
| brown sheet                | GRASSHOPPER SPARROW                               | Blair Dudeck                  | ML242285111                | red sheet               | HOUSE FINCH - M                 | Martina Nordstrand         | ML283643061                | yellow head sheet       | WHITE-THROATED SPARROW                                   | Keenan Yakola      | ML63894671  |
| brown sheet                | GRAY-CHEEKED THRUSH                               | Tim Arthur                    | ML238270591                | red sheet               | NORTHERN CARDINAL - M           | Suzie McCann               | ML257386271                | yellow head sheet       | WHITE-WINGED CROSSBILL - F                               | Chris Wood         | ML27751531  |
| brown sheet                | HARRIS'S SPARROW                                  | lan Davies                    | ML57101451                 | red sheet               | NORTHERN CARDINAL -F            | Peter Finley               | ML203403461                | yellow head sheet       | WILSON'S WARBLER                                         | Ryan Schain        | ML41024631  |
| brown sheet                | HERMIT THRUSH                                     | Evan Lipton                   | ML43427761                 | red sheet               | PINE GROSBEAK - M               | Christoph Moning           | ML439280311                | yellow head sheet       | YELLOW WARBLER                                           | Brad Imhoff        | ML234247081 |
| brown sheet                | HOUSE FINCH - F                                   | Jonathan Irons                | ML136083061                | red sheet               | PURPLE FINCH - M                | Henry Trombley             | ML94263621                 | yellow head sheet       | YELLOW-HEADED BLACKBIRD                                  | Dorian Anderson    | ML247911311 |
| brown sheet                | HOUSE SPARROW                                     | Drew Weber                    | ML93464491                 | red sheet               | RED CROSSBILL - M               | Michael Stubblefield       | ML290896961                | yellow head sheet       | YELLOW-THROATED VIREO                                    | Todd Fellenbaum    | ML130575411 |
| brown sheet                | HOUSE WREN                                        | Gary Charlton                 | ML546231931                | red sheet               | ROSE-BREASTED GROSBEAK - M      | Tom Snow                   | ML56385541                 | yellow main body sheet  | AMERICAN GOLDFINCH -F                                    | Don Blecha         | ML55503081  |
| brown sheet                | LAPLAND LONGSPUR                                  | lan Davies                    | ML42943511                 | red sheet               | SCARLET TANAGER - M             | Ryan Sanderson             | ML236058291                | yellow main body sheet  | AMERICAN GOLDFINCH -M                                    | Darren Clark       | ML172924761 |
| brown sheet                | LINCOLN'S SPARROW                                 | Simon Kiacz                   | ML281006441                | red sheet               | WHITE-WINGED CROSSBILL - M      | Bryan Calk                 | ML138938871                | yellow main body sheet  | CANADA WARBLER - F                                       | Don Blecha         | ML33026781  |
| brown sheet                | LOUISIANA WATERTHRUSH                             | Julian Gottfried              | ML220364951                | yellow body light sheet | ALDER FLYCATCHER 1              | Ryan Schain                | ML38718561                 | yellow main body sheet  | CANADA WARBLER - M                                       | Tony Dvorak        | ML133253451 |
| brown sheet                | MARSH WREN                                        | Jay McGowan                   | ML37717111                 | yellow body light sheet | ALDER FLYCATCHER 2              | Ryan Schain                | ML249708081                | yellow main body sheet  | CONNECTICUT WARBLER                                      | Andrew Spencer     | ML32311461  |
| brown sheet                | NORTHERN ROUGH-WINGED SWALLOW                     | Ryan Schain                   | ML38265141                 | yellow body light sheet | AMERICAN REDSTART - F           | Martina Nordstrand         | ML180018231                | yellow main body sheet  | EASTERN MEADOWLARK                                       | Doris Brookens     | ML52473861  |
| brown sheet                | PURPLE FINCH - F                                  | Terence Zahner                | ML130043861                | yellow body light sheet | BLACKPOLL WARBLER - F           | lan Davies                 | ML35583201                 | yellow main body sheet  | MAGNOLIA WARBLER - F                                     | lan Davies         | ML20208491  |
| brown sheet                | RED-WINGED BLACKBIRD - F                          | Richard Trinkner              | ML170329541                | yellow body light sheet | BLACK-THROATED BLUE WARBLER - F | Jay McGowan                | ML41339231                 | yellow main body sheet  | MAGNOLIA WARBLER - M                                     | Keenan Yakola      | ML114180151 |
| brown sheet                | RUSTY BLACKBIRD                                   | Brian Sullivan                | ML27722391                 | yellow body light sheet | BLUE-HEADED VIREO 1             | Ronnie d'Entremont         | ML121991851                | yellow main body sheet  | MOURNING WARBLER - F                                     | John King          | ML63298301  |
| brown sheet                | SEDGE WREN                                        | Evan Lipton                   | ML32103871                 | yellow body light sheet | BLUE-HEADED VIREO 2             | Josh Houck                 | ML184173451                | yellow main body sheet  | MOURNING WARBLER - M                                     | Andre Lanouette    | ML101562351 |
| brown sheet                | SNOW BUNTING                                      | Gord Smith                    | ML189870541                | yellow body light sheet | CERULEAN WARBLER - F            | Pam Linge                  | ML234802971                | yellow main body sheet  | NASHVILLE WARBLER                                        | Nate Gowan         | ML175987981 |
| brown sheet                | SONG SPARROW                                      | Jonathan Irons                | ML402638681                | yellow body light sheet | COMMON YELLOWTHROAT - F         | Davey Walters              | ML32859691                 | yellow main body sheet  | ORCHARD ORIOLE - F                                       | Evan Lipton        | ML20455981  |
| brown sheet                | SWAINSON'S THRUSH                                 | Terence Zahner                | ML61703291                 | yellow body light sheet | COMMON YELLOWTHROAT - M         | Ryan Schain                | ML40062721                 | yellow main body sheet  | PALM WARBLER                                             | Keenan Yakola      | ML63710411  |
| brown sheet                | VEERY                                             | Drew Weber                    | ML107224991                | yellow body light sheet | EASTERN PHOEBE 1                | Doug Hitchcox              | ML124425161                | yellow main body sheet  | PALM WARBLER - non breeding                              | Fyn Kynd           | ML20519451  |
| brown sheet                | VESPER SPARROW                                    | Simon Boivin                  | ML236422221                | yellow body light sheet | EASTERN PHOEBE 2                | Jim Yeskett                | ML545468101                | yellow main body sheet  | RED CROSSBILL - F                                        | Chris Wood         | ML27801301  |
| brown sheet                | WINTER WREN                                       | Brad Imhoff                   | ML297982601                | yellow body light sheet | GREAST CRESTED FLYCATHER 1      | Scott Martin               | ML163796041                | ,, sneet                |                                                          |                    |             |
| brown sheet                | WOOD THRUSH                                       | John Petruzzi                 | ML56732651                 | yellow body light sheet | GREAT CRESTED FLYCATCHER 2      | Mike Schanbacher           | ML36488611                 |                         |                                                          |                    |             |
| gray sheet                 | BLUE-GRAY GNATCATCHER                             | Kojo Baidoo                   | ML226495281                | yellow body light sheet | NORTHERN PARULA                 | Ryan Schain                | ML40144451                 |                         |                                                          |                    |             |
| gray sheet                 | CANADA JAY                                        | Alix d'Entremont              | ML300460721                | yellow body light sheet | NORTHERN WATERTHRUSH            | Benny Diaz                 | ML133917581                |                         |                                                          |                    |             |
| gray sheet                 | DARK-EYED JUNKO                                   | Scott Martin                  | ML47337561                 | yellow body light sheet | PHILADELPHIA VIREO              | Mark Morse                 | ML161079761                |                         |                                                          |                    |             |
|                            | GRAY CATBIRD                                      | Evan Lipton                   | ML51392481                 |                         | PINE SISKIN                     |                            | ML125585501                |                         |                                                          |                    |             |
| gray sheet<br>gray sheet   | LOGGERHEAD SHRIKE                                 | Brian Sullivan                | ML81296131                 | yellow body light sheet | ROSE-BREASTED GROSBEAK - F      | Jonathan Irons             | ML125585501<br>ML57887431  |                         |                                                          |                    |             |
|                            | NORTHERN MOCKINGBIRD                              |                               |                            | yellow body light sheet |                                 | James Kinderman            |                            |                         |                                                          |                    |             |
| gray sheet                 | NORTHERN MOCKINGBIRD                              | James Trusky<br>Stephane Dery | ML546591761<br>ML298025741 | yellow body light sheet | RUBY-CROWNED KINGLET            | Evan Lipton                | ML42076391                 |                         |                                                          |                    |             |
| gray sheet                 |                                                   |                               |                            | yellow body light sheet | TENNESSEE WARBLER - M           | Chris S. Wood              | ML236238131<br>ML231812731 |                         |                                                          |                    |             |
| gray sheet                 | WHITE-BREASTED NUTHATCH                           | Ryan Schain                   | ML38864121                 | yellow body light sheet | WARBLING VIREO                  | Don Danko                  | IVIL231812/31              |                         |                                                          |                    |             |